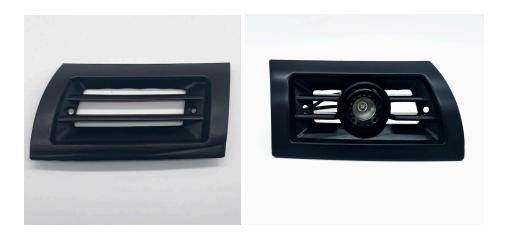

# Flat6 LED Horn Grills Porsche 911 69-73

#### 2) Install the new Horn Grills with or without LED Pods.

You just have to adjust the bracket and put in place the new screws.

First connect the LED Pods wires to the Fog Light switch of your car. The LED Pod offers two colors, white and amber: