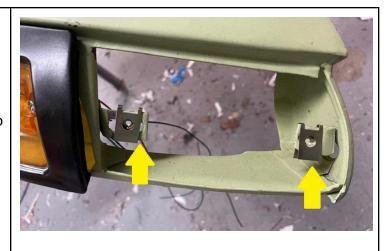

## 1) Remove the existing Horn Grills.

First, remove the two screws retaining the horn grill in place and pull it out.

Page 1 Rev B 24/01

Then, install the new clips provided with the kit or keep the ones you already have.

#### IMPORTANT NOTE:

Depending on each car, you will certainly have to adjust/bind the brackets in order to make the new grill fits.