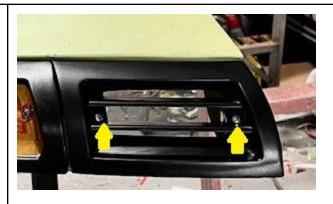

#### 2) Install the new Horn Grills with or without LED Pods.

You just have to adjust the bracket and put in place the new screws.

First connect the LED Pods wires to the Fog Light switch of your car. The LED Pod offers two colors, white and amber:

- Black wire = Ground
- White wire = White color
- Red wire = Amber color

Then you just have to adjust the bracket and put in place the new screws.