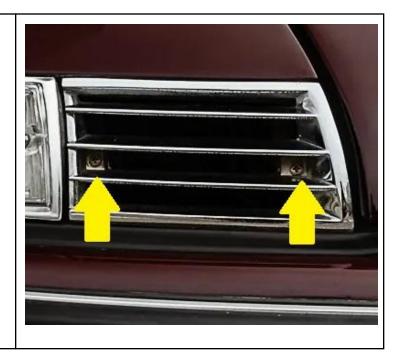

## 1) Remove the existing Horn Grills.

First, remove the two screws retaining the horn grill in place and pull it out.

Page 1 Rev B 24/01

Then, install the new clips provided with the kit or keep the ones you already have.