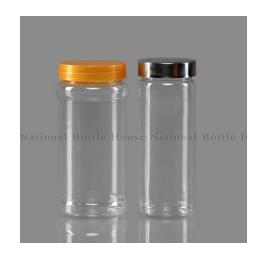

| Capacity     | 250 ml        |
|--------------|---------------|
| Usage        | Personal Care |
| Material     | Plastic       |
| Plastic Type | PET           |
| Price        | 12            |
|              |               |

| Capacity     | 250 ml        |
|--------------|---------------|
| Usage        | Personal Care |
| Material     | Plastic       |
| Plastic Type | PET           |
| Price        | 15            |
|              |               |