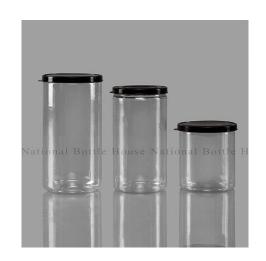

| Capacity     | 150 gm 500 gm ,<br>1 kg |
|--------------|-------------------------|
| Usage        | Personal Care           |
| Material     | Plastic                 |
| Plastic Type | PET                     |
| Price        | 12 onwards              |
|              |                         |