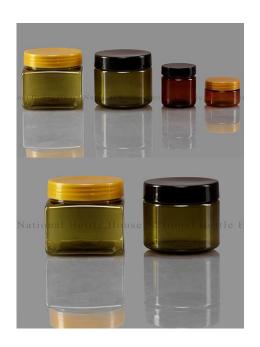

| Capacity     | 150 gm 500 gm ,<br>1 kg |
|--------------|-------------------------|
| Usage        | Personal Care           |
| Material     | Plastic                 |
| Plastic Type | PET                     |
| Price        | 12 onwards              |
|              |                         |