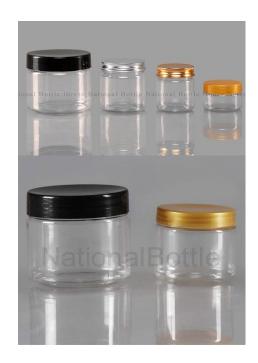

| Capacity     | 500 gm, 1 kg  |
|--------------|---------------|
| Usage        | Personal Care |
| Material     | Plastic       |
| Plastic Type | PET           |
| Price        | 12            |
|              |               |