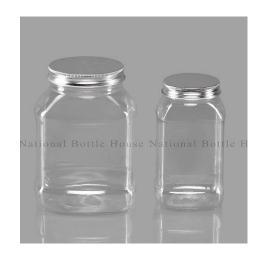

| Capacity     | 500 gm, 1 kg  |
|--------------|---------------|
| Usage        | Personal Care |
| Material     | Plastic       |
| Plastic Type | PET           |
| Price        | 12            |
|              |               |