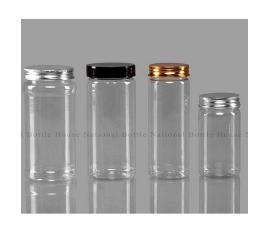

| Capacity     | 50ml, 100 ml,<br>250 ml |
|--------------|-------------------------|
| Usage        | Personal Care           |
| Material     | Plastic                 |
| Plastic Type | PET                     |
| Price        | 12 onwards              |
|              |                         |

| Capacity     | 50ml, 100 ml,<br>250 ml |
|--------------|-------------------------|
| Usage        | Personal Care           |
| Material     | Plastic                 |
| Plastic Type | PET                     |
| Price        | 8 onwards               |
|              |                         |