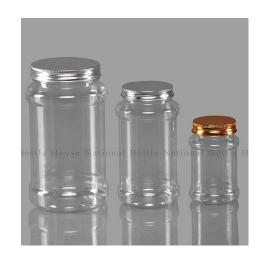

| Capacity     | 250 ml, 500 ml |
|--------------|----------------|
| Usage        | Personal Care  |
| Material     | Plastic        |
| Plastic Type | PET            |
| Price        | 12 onwards     |
|              |                |