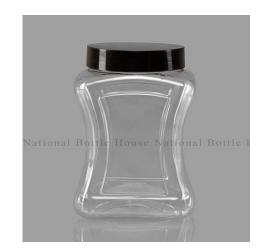

| Capacity     | 250 ml, 500 ml |
|--------------|----------------|
| Usage        | Personal Care  |
| Material     | Plastic        |
| Plastic Type | PET            |
| Price        | 12 onwards     |
|              |                |