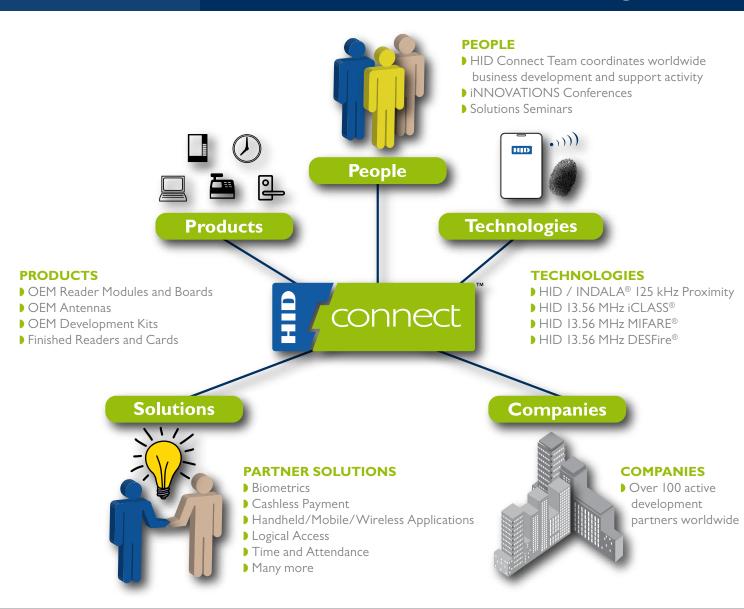

## HID Connect<sup>™</sup>

As the hardware and software partnership arm of HID Global, HID Connect<sup>™</sup> provides a unique platform for extending the use of HID secure credentials beyond traditional physical access control. By connecting people, products, solutions, companies and technologies, HID Connect serves as a single destination for end-users to find solutions to business problems.