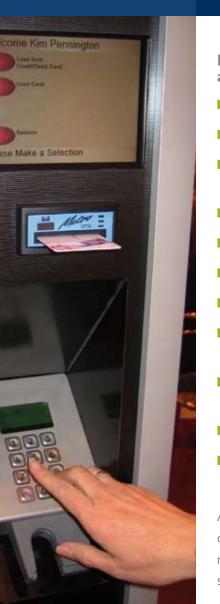

Extend the use of your access control card beyond the front door. With HID Connect, it's easy.

HID Connect makes it convenient, cost-effective and secure to use HID cards to "do more than open the door"! To see what's new, visit us frequently at www.hidconnect.com.