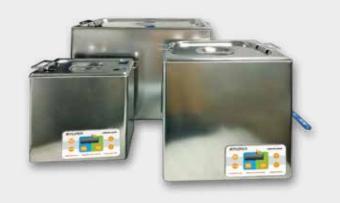

# EXPLORER BENCH TOP

# (Single Tank Ultrasonic Cleaner)

#### TANK CAPACITY

Volume: 4.0 L, Freq: 30KHzVolume: 12 L, Freq: 30KHz

• Volume: 28L, Freq: 30KHz

## **PRODUCT CODE**

- TULS03040
- TULS030120
- TULS030280