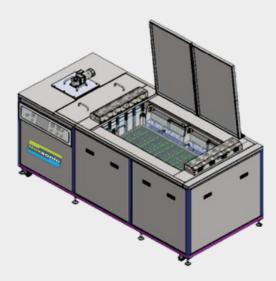

## **FEATURES & BENEFITS**

**Enclosed System** – Chances of Heat and fume emissions is very low and the splashing or leakage of solution is prevented. **Dual Filtering System** – More efficiently removes suspended solids.

Controllable Heating System – Variable heat control, fast heating speed on reaching the intended temperature.

**Circulation Systems** – The circulation systems are proven to accelerate processing time and improve overall effectiveness in washing.

Stainless Steel Basket – Multiple stainless steel basket size to fit parts or component at difference sizes and provide convenient to worker on part or component insertion.

- Stripping / cleaning time decrease.
- Lower maintenance cost.
- Lower risk of environmental impact.
- Easy handling and less risk for the operator.
- No changes to the original jig in terms of major dimensions, appearance and surface finishing.

## TANK CAPACITY

Overall Dimension

Estimate: 2400mm (L) x1300mm (W) x 1100mm(H)

Main Tank Dimension

1300mm (L) x 850mm (W) x 850mm (D)

• Volume: 500L

PRODUCT CODE

• T300/161