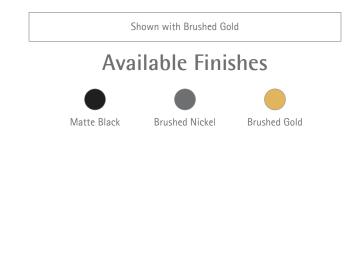

### UL-LED-TSVL01

- E26 Base
- 120V AC Input
- Wall Mount
- Dimensions: 7"W x 10"H
- Finish: Matte Black, Brushed Nickel or Brushed Gold
- Wall Mount
- Clear Glass
- Mounting Accessories & 1 x ST19 LED Light Bulb Included