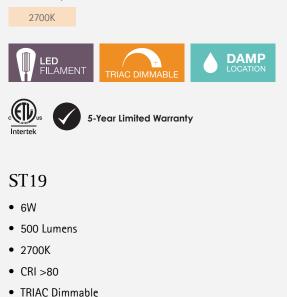

### UL-LED-TSVL01

- E26 Base
- 120V AC Input
- Wall Mount
- Dimensions: 7"W x 10"H
- Finish: Matte Black, Brushed Nickel or Brushed Gold
- Wall Mount
- Clear Glass
- Mounting Accessories & 1 x ST19 LED Light Bulb Included

#### Color Temperature

• L70 Lifetime >15,000 hrs.

CEILING | WALL | KITCHEN | BATH | OUTDOOR