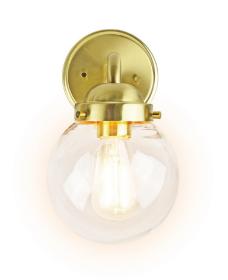

## Transitional Vanity Light Wall Sconce

### UL-LED-TSVL01

- E26 Base
- 120V AC Input
- Wall Mount
- Dimensions: 7"W x 10"H
- Finish: Matte Black, Brushed Nickel or Brushed Gold
- Wall Mount
- Clear Glass
- Mounting Accessories & 1 x ST19 LED Light Bulb Included