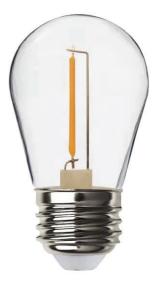

## Clear S14 LED Bulb

Looks and Feels Like Original Incandescent Lamp!

### UL-LED-S14-1WC27N

- 1.2W
- 100 Lumens
- 2700K
- CRI >80
- 360° Lighting
- 120V AC Input
- E26 Base
- L70 Lifetime >10,000 hrs.
- Clear Glass