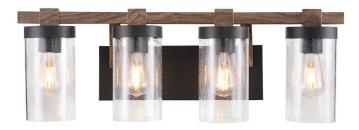

# 4-Light Rustic Vanity

Shown with Oil Rubbed Bronze + Wood Grain

### UL-LED-RWVL04-ORBW27

- E26 Base
- 120V AC Input
- Wall Mount
- Dimensions: 28"L x 10"H x 6"E
- Finish: Oil Rubbed Bronze + Wood Grain
- Wall Mount
- Seeded Glass
- Mounting Accessories & 4 x ST19 LED Light Bulbs Included