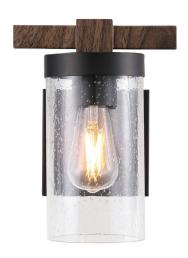

# 1-Light Rustic Vanity

Shown with Oil Rubbed Bronze + Wood Grain

### UL-LED-RWVL01-ORBW27

- E26 Base
- 120V AC Input
- Wall Mount
- Dimensions: 7"L x 10"H x 6"E
- Finish: Oil Rubbed Bronze + Wood Grain
- Wall Mount
- Seeded Glass
- Mounting Accessories & 1 x ST19 LED Light Bulb Included