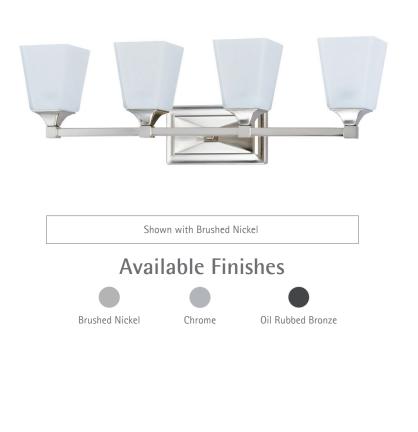

### UL-LED-RGVL04

- 40W
- 2800 Lumens
- 2700K/3000K/4000K
- CRI >80
- Wall Mount
- 120~277V AC Input
- Dimensions: 27"L x 8-3/4"H x 6-3/4"E
- L70 Lifetime >50,000 hrs.
- Finishes: Brushed Nickel, Chrome or Oil Rubbed Bronze
- Frosted Glass
- Mounting Accessories Included