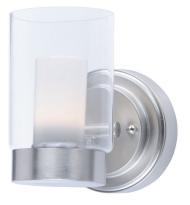

# Candle LED Glass Wall/Vanity Light

Shown with Brushed Nickel

### Available Finishes

Brushed Nickel

## UL-LED-NGVL01-BN30

- 9W
- 3000K
- 400 Lumens
- CRI >80
- 120° Beam Angle
- Wall Mount
- TRIAC Dimmable
- 120V AC Input
- L70 Lifetime >50,000 hrs.
- Dimensions: 5"L x 6-3/4"H x 7-3/4"W
- Clear Glass
- Finish: Brushed Nickel
- Mounting Accessories Included