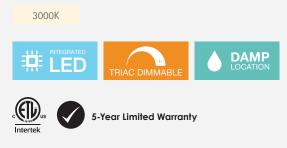

### **UL-LED-FFCL**

- 22W
- 1200 Lumens
- 3000K
- CRI >80
- 120° Beam Angle
- Surface Mount
- TRIAC Dimmable
- 120V AC Input
- L70 Lifetime >50,000 hrs.
- Dimensions: 16-1/4"W x 13-7/8"H
- Finishes: Matte White, Matte Black, Brushed Nickel or Brushed Gold
- Mounting Accessories Included