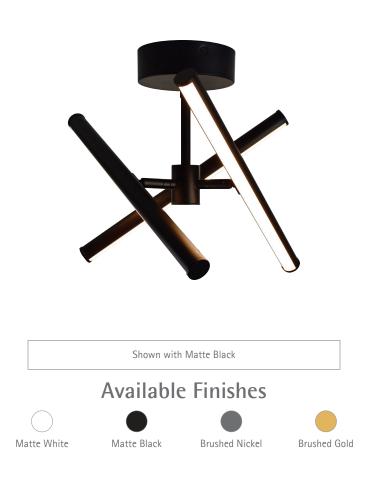

### **UL-LED-FFCL**

- 22W
- 1200 Lumens
- 3000K
- CRI >80
- 120° Beam Angle
- Surface Mount
- TRIAC Dimmable
- 120V AC Input
- L70 Lifetime >50,000 hrs.
- Dimensions: 16-1/4"W x 13-7/8"H
- Finishes: Matte White, Matte Black, Brushed Nickel or Brushed Gold
- Mounting Accessories Included