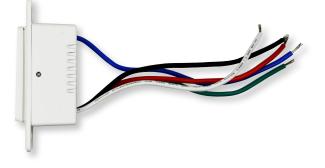

# **FEATURES**

- Customizable Lighting Controls with the CLEANLIFE® Smart App, Google Assistant or Amazon Alexa
- WiFi 802.11 b/g/n 2.4 GHz Enabled, No Hub Required!
- White Face Place
- Fits Standard Box
- LED Indicator Light
- Input Voltage: AC 100~120V
- Input Frequency: 50Hz/60Hz
- Rated Voltage: AC 120V
- Max Input Current: 15A
- ETL Certified and FCC Compliant
- 3-Year Limited Warranty