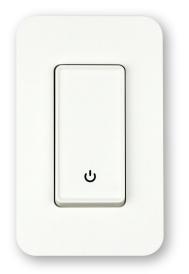

# Smart WiFi Wall Switch

# **FEATURES**

- Customizable Lighting Controls with the CLEANLIFE® Smart App, Google Assistant or Amazon Alexa
- WiFi 802.11 b/g/n 2.4 GHz Enabled, No Hub Required!
- White Face Place
- Fits Standard Box
- LED Indicator Light
- Input Voltage: AC 100~120V
- Input Frequency: 50Hz/60Hz
- Rated Voltage: AC 120V
- Max Input Current: 15A
- ETL Certified and FCC Compliant
- 3-Year Limited Warranty