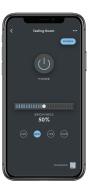

e Place
- Fits Standard Box
- LED Indicator Light
- Input Voltage: AC 120V
- Input Frequency: 50Hz/60Hz
- Rated Voltage: AC 120V
- Max Input Current: 15A
- ETL Certified and FCC Compliant
- 3-Year Limited Warranty





**Smart Life** 













## **APPLICATION INFORMATION**

#### **Applications**

#### **Market Segments**

- Indoor
- Residential
- General Lighting









**Hub Free** 

Easy to Install Energy Saving

# **CLEANLIFE®**

1-800-316-2532 info@cleanlife.com www.cleanlife.com

CLEANLIFE® and the Pinwheel Mark are registered trademarks of Superior Ventures LLC. All Rights Reserved. Not to be reproduced or published without prior permission.

PLEASE NOTE: Product specifications are based off of third

## Customize and control lighting options with the CLEANLIFE® Smart App!