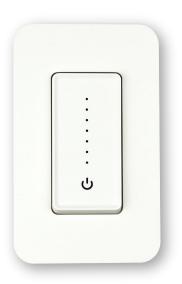

# Smart WiFi Wall Dimmer Switch

#### **FEATURES**

- Customizable Lighting Controls with the CLEANLIFE® Smart App, Google Assistant or Amazon Alexa
- WiFi 802.11 b/g/n 2.4 GHz Enabled, No Hub Required!
- Max Load Power: 250W LED/CFL, 430W Incandescent
- White Face Place
- Fits Standard Box
- LED Indicator Light
- Input Voltage: AC 120V
- Input Frequency: 50Hz/60Hz
- Rated Voltage: AC 120V
- Max Input Current: 15A
- ETL Certified and FCC Compliant
- 3-Year Limited Warranty