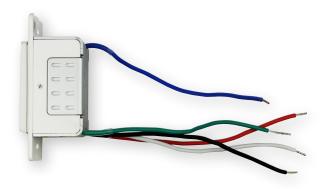

#### **FEATURES**

- Customizable Lighting Controls with the CLEANLIFE® Smart App, Google Assistant or Amazon Alexa
- WiFi 802.11 b/g/n 2.4 GHz Enabled, No Hub Required!
- Max Load Power: 250W LED/CFL, 430W Incandescent
- White Face Place
- Fits Standard Box
- LED Indicator Light
- Input Voltage: AC 120V
- Input Frequency: 50Hz/60Hz
- Rated Voltage: AC 120V
- Max Input Current: 15A
- ETL Certified and FCC Compliant
- 3-Year Limited Warranty