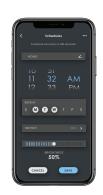

Place
- Fits Standard Box
- LED Indicator Light
- Input Voltage: AC 120V
- Input Frequency: 50Hz/60Hz
- Rated Voltage: AC 120V
- Max Input Current: 15A
- ETL Certified and FCC Compliant
- 3-Year Limited Warranty





**Smart Life** 













## **APPLICATION INFORMATION**

#### **Applications**

#### **Market Segments**

- Indoor
- Residential
- General Lighting









**Hub Free** 

Easy to Install Energy Saving

# **CLEANLIFE®**

1-800-316-2532 info@cleanlife.com www.cleanlife.com

CLEANLIFE® and the Pinwheel Mark are registered trademarks of Superior Ventures LLC. All Rights Reserved. Not to be reproduced or published without prior permission.

PLEASE NOTE: Product specifications are based off of third

## Customize and control lighting options with the CLEANLIFE® Smart App!