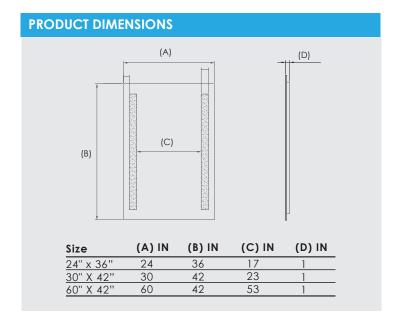

## **Color Temperature**

3000K

| ORDERING INFORMATION            |           |                      |                                 |                  |                |                             |             |
|---------------------------------|-----------|----------------------|---------------------------------|------------------|----------------|-----------------------------|-------------|
| Part<br>Number                  | Size      | Color<br>Temperature | Average<br>Rated<br>Life (hrs.) | Input<br>Voltage | Rated<br>Power | Typical<br>Lumens<br>(±10%) | CRI<br>(±5) |
| MM-BLM/18/24/30/085/2L-ARG24X36 | 24" x 36" | 3000K                | 100,000+                        | 24V DC           | 18W            | 2800lm                      | 80+         |
| MM-BLM/20/24/30/085/2L-ARG30X42 | 30" x 42" | 3000K                | 100,000+                        | 24V DC           | 20W            | 3100lm                      | 80+         |
| MM-BLM/20/24/30/085/2L-ARG60X42 | 60" x 42" | 3000K                | 100,000+                        | 24V DC           | 20W            | 3100lm                      | +08         |