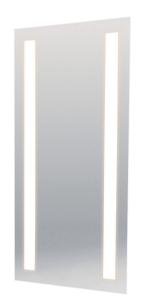

## 24V DC Low-Voltage Argyle Back Lit Mirror

## **FEATURES**

- 3000K
- CRI >80
- 24V DC Input
- Lifetime: 100,000+ hrs.
- Mounting Accessories Included