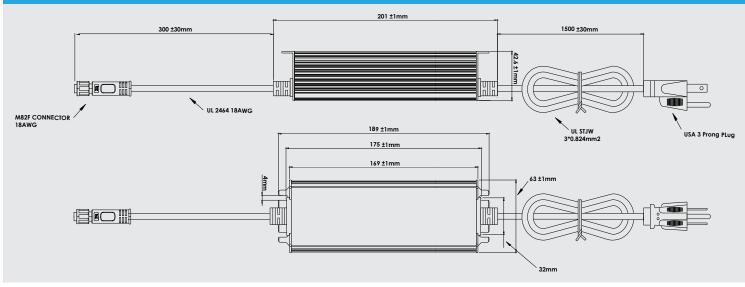

ess.

| PRODUCT SPECIFICATIONS |            |  |  |  |
|------------------------|------------|--|--|--|
| Input Voltage          | 100-277VAC |  |  |  |
| Input Current          | 1.4A       |  |  |  |
| Rated Frequency        | 50-60Hz    |  |  |  |
| Rated Load             | 4.0A       |  |  |  |
| Output Power           | 96W        |  |  |  |
| Operating Temperature  | 32°F~104°F |  |  |  |

## **ORDERING INFORMATION**

| Part                  |             |               |                |         |  |
|-----------------------|-------------|---------------|----------------|---------|--|
| Number                | Rated Power | Input Voltage | Output Voltage | Class 2 |  |
| CL-RKP0-SL-2404160-CV | 96W         | 120-277V AC   | 24V DC         | Yes     |  |

## **PRODUCT DIMENSIONS**



#### **CLEANLIFE®**

1-800-316-2532 info@cleanlife.com www.cleanlife.com CLEANLIFE®, Finding a Better Way®, and the Pinwheel Mark are registered trademarks of Superior Ventures LLC. All Rights Reserved. Not to be reproduced or published without prior permission.

PLEASE NOTE: Product specifications are based off of third party test reports and are subject to change without notice.