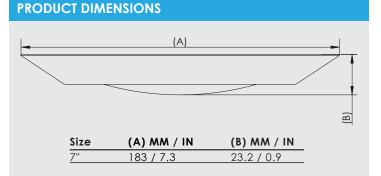

# ORDERING INFORMATION

| Part<br>Number     | Size | Color<br>Temperature | Finish      | Average<br>Rated<br>Life (hrs.) | Input<br>Voltage | Rated<br>Power | Typical<br>Lumens<br>(±10%) | Nominal<br>Lumens<br>Per Watt | CRI<br>(±5) |
|--------------------|------|----------------------|-------------|---------------------------------|------------------|----------------|-----------------------------|-------------------------------|-------------|
| CL-LED-FMDL07-WH30 | 7"   | 3000K                | White       | 50,000+                         | 120V AC          | 13W            | 1050lm                      | 80.8                          | 90+         |
| CL-LED-FMDL07-MB30 | 7"   | 3000K                | Matte Black | 50,000+                         | 120V AC          | 13W            | 1050lm                      | 80.8                          | 90+         |
| CL-LED-FMDL07-WH40 | 7"   | 4000K                | White       | 50,000+                         | 120V AC          | 13W            | 1050lm                      | 80.8                          | 90+         |
| CL-LED-FMDL07-MB40 | 7"   | 4000K                | Matte Black | 50,000+                         | 120V AC          | 13W            | 1050lm                      | 80.8                          | 90+         |
| CL-LED-FMDL07-WH50 | 7"   | 5000K                | White       | 50,000+                         | 120V AC          | 13W            | 1050lm                      | 80.8                          | 90+         |
| CL-LED-FMDL07-MB50 | 7"   | 5000K                | Matte Black | 50,000+                         | 120V AC          | 13W            | 1050lm                      | 80.8                          | 90+         |