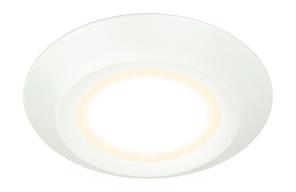

# LED Flush Mount Disc Light





Shown in White

# FEATURES

- Ultra Slim, Low Profile
- High Color Rendering, CRI >90
- Flush Mount
- 120V AC Input
- TRIAC Dimmable
- L70 Lifetime >50,000 hrs.
- 5-Year Manufacturer's Limited Warranty
- Mounting Accessories Included



## **APPLICATION INFORMATION**

Applications

IndoorCeiling

#### **Market Segments**

- Commercial
  - Residential

# Color Temperature Finish



# ORDERING INFORMATION

| Part<br>Number     | Size | Color<br>Temperature | Finish      | Average<br>Rated<br>Life (hrs.) | Input<br>Voltage | Rated<br>Power | Typical<br>Lumens<br>(±10%) | Nominal<br>Lumens<br>Per Watt | CRI<br>(±5) |
|--------------------|------|----------------------|-------------|---------------------------------|------------------|----------------|-----------------------------|-----------