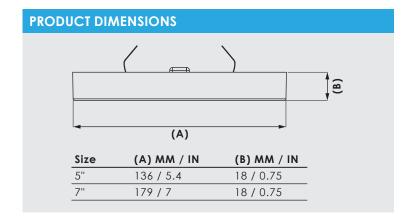

# **ORDERING INFORMATION**

| Part<br>Number    | Size | Color<br>Temperature | Average<br>Rated<br>Life (hrs.) | Input<br>Voltage | Rated<br>Power | Typical<br>Lumens<br>(±10%) | CRI<br>(±5) |
|-------------------|------|----------------------|---------------------------------|------------------|----------------|-----------------------------|-------------|
|                   |      |                      |                                 |                  |                |                             |             |
| CL-LED-ERP05-XX40 | 5"   | 4000K                | 50,000+                         | 120V AC          | 12W            | 860lm                       | 90+         |
| CL-LED-ERP05-XX50 | 5"   | 5000K                | 50,000+                         | 120V AC          | 12W            | 860lm                       | 90+         |
| CL-LED-ERP07-XX30 | 7"   | 3000K                | 50,000+                         | 120V AC          | 15W            | 1100lm                      | 90+         |
| CL-LED-ERP07-XX40 | 7"   | 4000K                | 50,000+                         | 120V AC          | 15W            | 1100lm                      | 90+         |
| CI-LED-ERP07-XX50 | 7"   | 5000K                | 50.000+                         | 120V AC          | 15W            | 1100lm                      | 90+         |