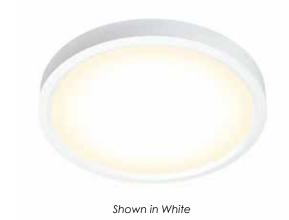

# Edge-Lit LED Round Panel Lights

#### **FEATURES**

- High Color Rendering, CRI >90
- Flush Mount
- 120V AC Input
- TRIAC Dimmable
- L70 Lifetime >50,000 hrs.
- 5-Year Manufacturer's Limited Warranty
- Mounting Accessories Included

#### Indoor

Ceiling