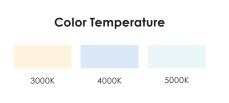

# **ORDERING INFORMATION**

| Part<br>Number    | Size | Color<br>Temperature | Average<br>Rated<br>Life (hrs.) | Input<br>Voltage | Rated<br>Power | Typical<br>Lumens<br>(±10%) | CRI<br>(±5) |
|-------------------|------|----------------------|---------------------------------|------------------|----------------|-----------------------------|-------------|
|                   |      |                      |                                 |                  |                |                             |             |
| CL-LED-ERP05-XX40 | 5"   | 4000K                | 50,000+                         | 120V AC          | 12W            | 860lm                       | 90+         |
| CL-LED-ERP05-XX50 | 5"   | 5000K                | 50,000+                         | 120V AC          | 12W            | 860lm                       | 90+         |
| CL-LED-ERP07-XX30 | 7"   | 3000K                | 50,000+                         | 120V AC          | 15W            | 1100lm                      | 90+         |
| CL-LED-ERP07-XX40 | 7"   | 4000K                | 50,000+                         | 120V AC          | 15W            | 1100lm                      | 90+         |
| CI-LED-ERP07-XX50 | 7"   | 5000K                | 50.000+                         | 120V AC          | 15W            | 1100lm                      | 90+         |