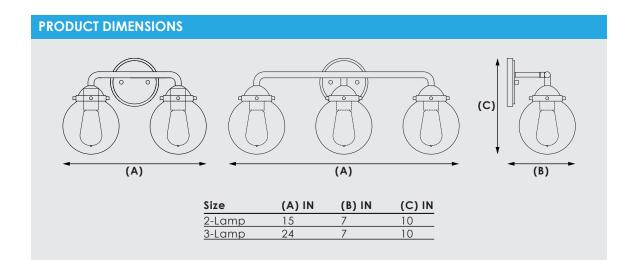

## **ORDERING INFORMATION**

| Part<br>Number        | Size | Lamp Count | Finish         | Input<br>Voltage |
|-----------------------|------|------------|----------------|------------------|
| CL-LED-24-TSVL02-MB30 | 15"  | 2-Light    | Matte Black    | 24V DC           |
| CL-LED-24-TSVL02-BN30 | 15"  | 2-Light    | Brushed Nickel | 24V DC           |
| CL-LED-24-TSVL02-BG30 | 15"  | 2-Light    | Brushed Gold   | 24V DC           |
| CL-LED-24-TSVL03-MB30 | 24"  | 3-Light    | Matte Black    | 24V DC           |
| CL-LED-24-TSVL03-BN30 | 24"  | 3-Light    | Brushed Nickel | 24V DC           |
| CL-LED-24-TSVL03-BG30 | 24"  | 3-Light    | Brushed Gold   | 24V DC           |