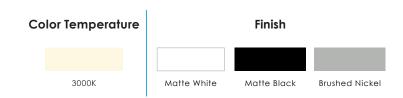

## **ORDERING INFORMATION**

| Part<br>Number           | Size | Color<br>Temperature | Finish         | Average<br>Rated<br>Life (hrs.) | Input<br>Voltage | Rated<br>Power | Typical<br>Lumens<br>(±10%) | CRI<br>(±5) |
|--------------------------|------|----------------------|----------------|---------------------------------|------------------|----------------|-----------------------------|-------------|
| CL-LED-24-RSDL05-WH30-01 | 5"   | 3000K                | Matte White    | 100,000+                        | 24V DC           | 10W            | 700lm                       | 80+         |
| CL-LED-24-RSDL05-MB30-01 | 5"   | 3000K                | Matte Black    | 100,000+                        | 24V DC           | 10W            | 700lm                       | 80+         |
| CL-LED-24-RSDL05-BN30-01 | 5"   | 3000K                | Brushed Nickel | 100,000+                        | 24V DC           | 10W            | 700lm                       | 80+         |
| CL-LED-24-RSDL07-WH30-01 | 7"   | 3000K                | Matte White    | 100,000+                        | 24V DC           | 15W            | 1200lm                      | 80+         |
| CL-LED-24-RSDL07-MB30-01 | 7"   | 3000K                | Matte Black    | 100,000+                        | 24V DC           | 15W            | 1200lm                      | 80+         |
| CL-LED-24-RSDL07-BN30-01 | 7"   | 3000K                | Brushed Nickel | 100,000+                        | 24V DC           | 15W            | 1200lm                      | 80+         |