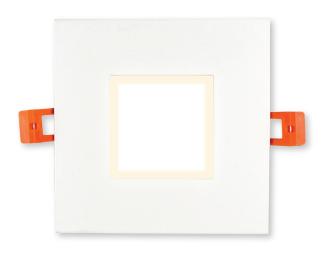

# 24V DC Low-Voltage Recessed Square LED Downlight





## FEATURES

- Clean, Canless Modern Design
- CRI >80
- Recessed Mount
- 24V DC Input
- Lifetime: 100,000+ hrs.
- Mounting Accessories Included
- Low-Voltage PWM Dimmable\*

\*When used with CLEANLIFE® approved Low-Voltage LED Dimmer





## Shown in White







## **ORDERING INFORMATION**

| Part<br>Number           | Size | Color<br>Temperature | Finish         | Average<br>Rated<br>Life (hrs.) | Input<br>Voltage | Rated<br>Power | Typical<br>Lumens<br>(±10%) | CRI<br>(±5) |
|--------------------------|------|----------------------|----------------|---------------------------------|------------------|----------------|-----------------------------|-------------|
| CL-LED-24-RSDL05-WH30-01 | 5"   | 3000K                | Matte White    | 100,000+                        | 24V DC