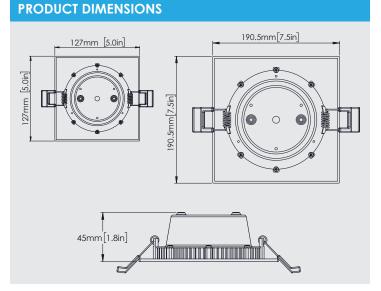

## **ORDERING INFORMATION**

| Part<br>Number           | Size | Color<br>Temperature | Finish         | Average<br>Rated<br>Life (hrs.) | Input<br>Voltage | Rated<br>Power | Typical<br>Lumens<br>(±10%) | CRI<br>(±5) |
|--------------------------|------|----------------------|----------------|---------------------------------|------------------|----------------|-----------------------------|-------------|
| CL-LED-24-RSDL05-WH30-01 | 5"   | 3000K                | Matte White    | 100,000+                        | 24V DC           | 10W            | 700lm                       | 80+         |
| CL-LED-24-RSDL05-MB30-01 | 5"   | 3000K                | Matte Black    | 100,000+                        | 24V DC           | 10W            | 700lm                       | 80+         |
| CL-LED-24-RSDL05-BN30-01 | 5"   | 3000K                | Brushed Nickel | 100,000+                        | 24V DC           | 10W            | 700lm                       | 80+         |
| CL-LED-24-RSDL07-WH30-01 | 7"   | 3000K                | Matte White    | 100,000+                        | 24V DC           | 15W            | 1200lm                      | 80+         |
| CL-LED-24-RSDL07-MB30-01 | 7"   | 3000K                | Matte Black    | 100,000+                        | 24V DC           | 15W            | 1200lm                      | 80+         |
| CL-LED-24-RSDL07-BN30-01 | 7"   | 3000K                | Brushed Nickel | 100,000+                        | 24V DC           | 15W            | 1200lm                      | 80+         |