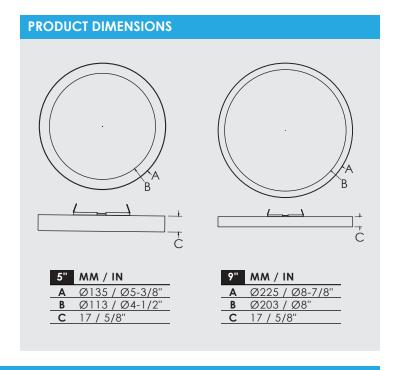

## **ORDERING INFORMATION**

| Part<br>Number          | Size | Color<br>Temperature | Finish      | Average<br>Rated<br>Life (hrs.) | Input<br>Voltage | Rated<br>Power | Typical<br>Lumens<br>(±10%) | Nominal<br>Lumens<br>Per Watt | CRI<br>(±5) |
|-------------------------|------|----------------------|-------------|---------------------------------|------------------|----------------|-----------------------------|-------------------------------|-------------|
| CL-LED-24-RPL05-MW30-01 | 5"   | 3000K                | Matte White | 100,000+                        | 24V DC           | 10W            | 875lm                       | 87.5                          | +08         |
| CL-LED-24-RPL05-MB30-01 | 5"   | 3000K                | Matte Black | 100,000+                        | 24V DC           | 10W            | 875lm                       | 87.5                          | +08         |
| CL-LED-24-RPL09-MW30-01 | 9"   | 3000K                | Matte White | 100,000+                        | 24V DC           | 15W            | 1600lm                      | 107                           | +08         |
| CL-LED-24-RPL09-MB30-01 | 9"   | 3000K                | Matte Black | 100,000+                        | 24V DC           | 15W            | 1600lm                      | 107                           | +08         |