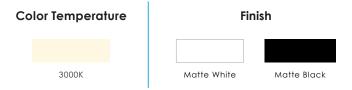

## **ORDERING INFORMATION**

| Part<br>Number          | Size | Color<br>Temperature | Finish      | Average<br>Rated<br>Life (hrs.) | Input<br>Voltage | Rated<br>Power | Typical<br>Lumens<br>(±10%) | Nominal<br>Lumens<br>Per Watt | CRI<br>(±5) |
|-------------------------|------|----------------------|-------------|---------------------------------|------------------|----------------|-----------------------------|-------------------------------|-------------|
| CL-LED-24-RPL05-MW30-01 | 5"   | 3000K                | Matte White | 100,000+                        | 24V DC           | 10W            | 875lm                       | 87.5                          | +08         |
| CL-LED-24-RPL05-MB30-01 | 5"   | 3000K                | Matte Black | 100,000+                        | 24V DC           | 10W            | 875lm                       | 87.5                          | +08         |
| CL-LED-24-RPL09-MW30-01 | 9"   | 3000K                | Matte White | 100,000+                        | 24V DC           | 15W            | 1600lm                      | 107                           | +08         |
| CL-LED-24-RPL09-MB30-01 | 9"   | 3000K                | Matte Black | 100,000+                        | 24V DC           | 15W            | 1600lm                      | 107                           | +08         |