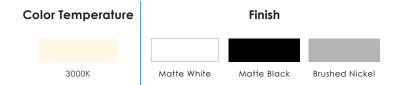

## **ORDERING INFORMATION**

| Part<br>Number              | Size | Color<br>Temperature | Finish         | Photocell | Average<br>Rated<br>Life (hrs.) | Input<br>Voltage | Rated<br>Power | Typical<br>Lumens<br>(±10%) | CRI<br>(±5) |
|-----------------------------|------|----------------------|----------------|-----------|---------------------------------|------------------|----------------|-----------------------------|-------------|
| CL-LED-24-MWL04-WH30-01     | 4''  | 3000K                | Matte White    | No        | 100,000+                        | 24V DC           | 15W            | 1050lm                      | +08         |
| CL-LED-24-MWL04-MB30-01     | 4"   | 3000K                | Matte Black    | No        | 100,000+                        | 24V DC           | 15W            | 1050lm                      | +08         |
| CL-LED-24-MWL04-BN30-01     | 4"   | 3000K                | Brushed Nickel | No        | 100,000+                        | 24V DC           | 15W            | 1050lm                      | +08         |
| CL-LED-24-MWL04-WH30-01 (P) | 4"   | 3000K                | Matte White    | Yes       | 100,000+                        | 24V DC           | 15W            | 1050lm                      | +08         |
| CL-LED-24-MWL04-MB30-01 (P) | 4"   | 3000K                | Matte Black    | Yes       | 100,000+                        | 24V DC           | 15W            | 1050lm                      | +08         |
| CL-LED-24-MWL04-BN30-01 (P) | 4"   | 3000K                | Brushed Nickel | Yes       | 100,000+                        | 24V DC           | 15W            | 1050lm                      | +08         |