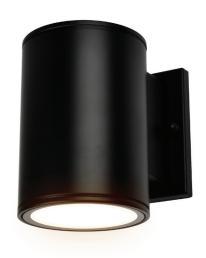

## 24V DC Low-Voltage Modern LED Wall Light

Shown in Matte Black

## **FEATURES**

- CRI >80
- Wall Mount
- Photocell Option Available
- 24V DC Input
- Lifetime: 100,000+ hrs.
- Mounting Accessories Included
- Low-Voltage PWM Dimmable\*

\*When used with CLEANLIFE® approved Low-Voltage LED Dimmer