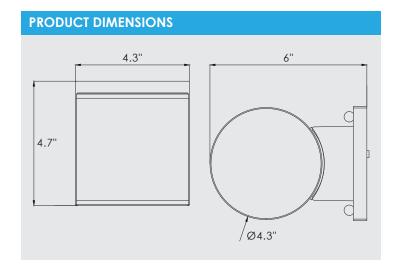

## 24V DC Low-Voltage Modern LED Wall Light





Shown in Matte Black

## **FEATURES**

- CRI >80
- Wall Mount
- Photocell Option Available
- 24V DC Input
- Lifetime: 100,000+ hrs.
- Mounting Accessories Included
- Low-Voltage PWM Dimmable\*

\*When used with CLEANLIFE® approved Low-Voltage LED Dimmer



















## **ORDERING INFORMATION**

| Part<br>Number              | Size | Color<br>Temperature | Finish         | Photocell | Average<br>Rated<br>Life (hrs.) | Input<br>Voltage | Rated<br>Power | Typical<br>Lumens<br>(±10%) | CRI<br>(±5) |
|-----------------------------|------|----------------------|----------------|-----------|---------------------------------|------------------|----------------|-----------------------------|-------------|
| CL-LED-24-MWL04-WH30-01     | 4''  | 3000K                | Matte White    | No        | 100,000+                        | 24V DC           | 15W            | 1050lm                      | +08         |
| CL-LED-24-MWL04-MB30-01     | 4"   | 3000K                | Matte Black    | No        | 100,000+                        | 24V DC           | 15W