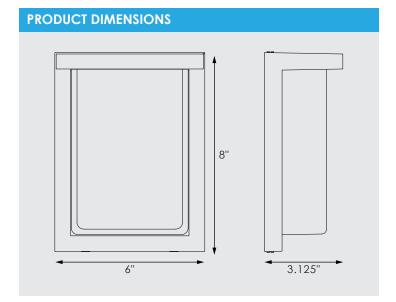

## **ORDERING INFORMATION**

| Part<br>Number            | Size | Color<br>Temperature | Finish      | Photocell | Average<br>Rated<br>Life (hrs.) | Input<br>Voltage | Rated<br>Power | Typical<br>Lumens<br>(±10%) | CRI<br>(±5) |
|---------------------------|------|----------------------|-------------|-----------|---------------------------------|------------------|----------------|-----------------------------|-------------|
| CL-LED-24-MOWS08-MB30     | 8"   | 3000K                | Matte Black | No        | 100,000+                        | 24V DC           | 8W             | 800lm                       | +08         |
| CL-LED-24-MOWS08-SL30     | 8"   | 3000K                | Silver      | No        | 100,000+                        | 24V DC           | 8W             | 800lm                       | +08         |
| CL-LED-24-MOWS08-MB30 (P) | 8"   | 3000K                | Matte Black | Yes       | 100,000+                        | 24V DC           | 8W             | 800lm                       | +08         |
| CL-LED-24-MOWS08-SL30 (P) | 8"   | 3000K                | Silver      | Yes       | 100,000+                        | 24V DC           | 8W             | 800lm                       | +08         |