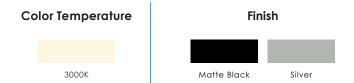

## **ORDERING INFORMATION**

| Part<br>Number            | Size | Color<br>Temperature | Finish      | Photocell | Average<br>Rated<br>Life (hrs.) | Input<br>Voltage | Rated<br>Power | Typical<br>Lumens<br>(±10%) | CRI<br>(±5) |
|---------------------------|------|----------------------|-------------|-----------|---------------------------------|------------------|----------------|-----------------------------|-------------|
| CL-LED-24-MOWS08-MB30     | 8"   | 3000K                | Matte Black | No        | 100,000+                        | 24V DC           | 8W             | 800lm                       | +08         |
| CL-LED-24-MOWS08-SL30     | 8"   | 3000K                | Silver      | No        | 100,000+                        | 24V DC           | 8W             | 800lm                       | +08         |
| CL-LED-24-MOWS08-MB30 (P) | 8"   | 3000K                | Matte Black | Yes       | 100,000+                        | 24V DC           | 8W             | 800lm                       | +08         |
| CL-LED-24-MOWS08-SL30 (P) | 8"   | 3000K                | Silver      | Yes       | 100,000+                        | 24V DC           | 8W             | 800lm                       | +08         |