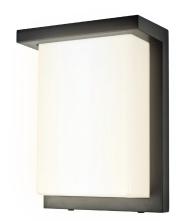

## 24V DC Low-Voltage Modern LED Outdoor Wall Sconce

Shown in Matte Black

## **FEATURES**

- CRI >80
- Wall Mount
- Photocell Option Available
- 24V DC Input
- Lifetime: 100,000+ hrs.
- Mounting Accessories Included
- Low-Voltage PWM Dimmable\*

\*When used with CLEANLIFE® approved Low-Voltage LED Dimmer