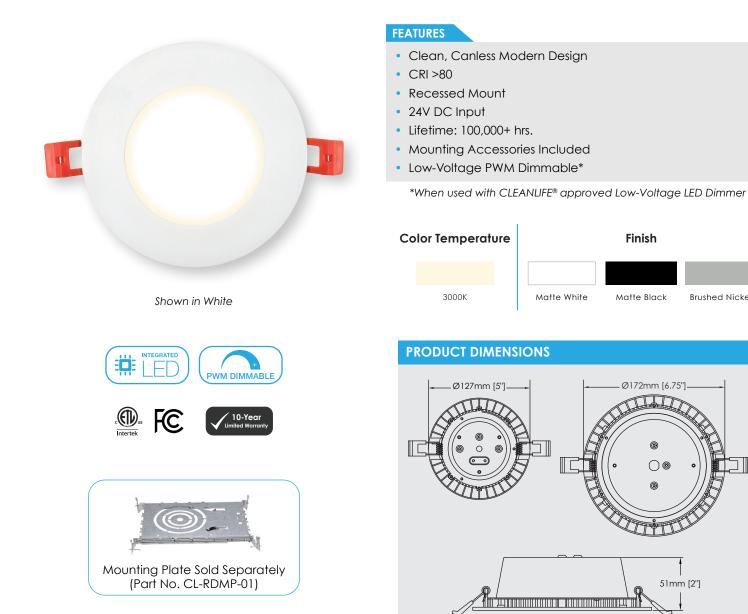

## 24V DC Low-Voltage Recessed Round LED Downlight

Finish

Matte Black

Ø172mm [6.75"]

6  $\bigcirc \bigcirc$ 

51mm [2"]

Brushed Nickel

## **ORDERING INFORMATION**

| Part<br>Number          | Size | Color<br>Temperature | Finish         | Average<br>Rated<br>Life (hrs.) | Input<br>Voltage | Rated<br>Power | Typical<br>Lumens<br>(±10%) | CRI<br>(±5) |
|-------------------------|------|----------------------|----------------|---------------------------------|------------------|----------------|-----------------------------|-------------|
| CL-LED-24-MDL05-WH30-01 | 5"   | 3000K                | Matte White    | 100,000+                        | 24V DC           | 10W            | 700lm                       | 80+         |
| CL-LED-24-MDL05-MB30-01 | 5"   | 3000K                | Matte Black    | 100,000+                        | 24V DC           | 10W            | 700lm                       | 80+         |
| CL-LED-24-MDL05-BN30-01 | 5"   | 3000K                | Brushed Nickel | 100,000+                        | 24V DC           | 10W            | 700lm                       | 80+         |
| CL-LED-24-MDL07-WH30-01 | 7"   | 3000K                | Matte White    | 100,000+                        | 24V DC           | 15W            | 1200lm                      | 80+         |
| CL-LED-24-MDL07-MB30-01 | 7"   | 3000K                | Matte Black    | 100,000+                        | 24V DC           | 15W            | 1200lm                      | 80+         |
| CL-LED-24-MDL07-BN30-01 | 7"   | 3000K                | Brushed Nickel | 100,000+                        | 24V DC           | 15W            | 1200lm                      | 80+         |