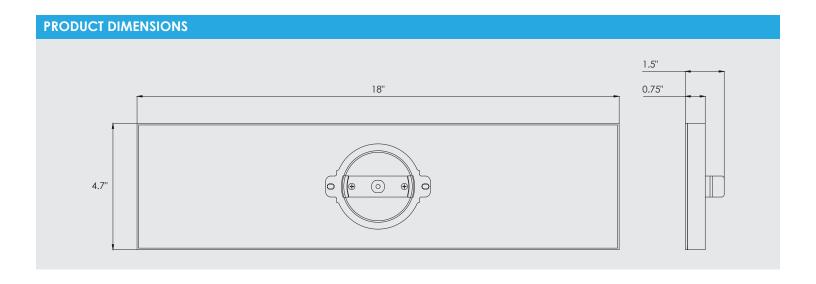

### **ORDERING INFORMATION** Average Typical Part Color Rated Input Rated Lumens CRI Size Number **Temperature** Life (hrs.) Finish Voltage (±10%) (±5) Power CL-LED-24-LTDL-WH30 18' 24V DC 3000K White 100,000+ 17W 1700lm +08