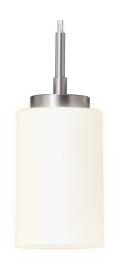

## 24V DC Low-Voltage Classic LED Pendant

Shown in Brushed Nickel

3000K

3000K

## **FEATURES**

- CRI >80
- Cord Hung
- Opal Glass
- 24V DC Input
- Lifetime: 100,000+ hrs.
- Mounting Accessories Included
- Low-Voltage PWM Dimmable\*

\*When used with CLEANLIFE® approved Low-Voltage LED Dimmer