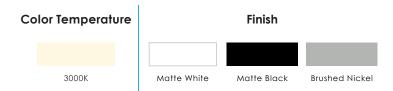

## 24V DC Low-Voltage Classic LED Pendant

Shown in Brushed Nickel

3000K

3000K

## **ORDERING INFORMATION** Typical **Average** Part Color Rated Input Rated Lumens CRI Size Voltage Number **Temperature** Finish Life (hrs.) (±10%) Power (±5) CL-LED-24-CLSP-WH30-01 3000K Matte White 100,000+ 24V DC 5W 400lm +08

Matte Black

Brushed Nickel

5W

5W

+08

+08

400lm

400lm