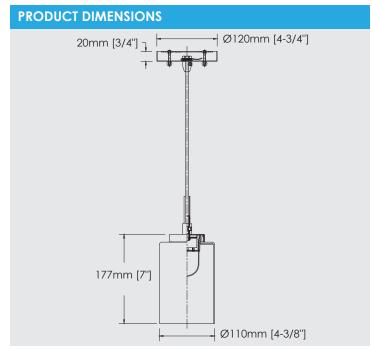

## **ORDERING INFORMATION** Typical **Average** Part Color Rated Input Rated Lumens CRI Size Voltage Number **Temperature** Finish Life (hrs.) (±10%) Power (±5) CL-LED-24-CLSP-WH30-01 3000K Matte White 100,000+ 24V DC 5W 400lm +08