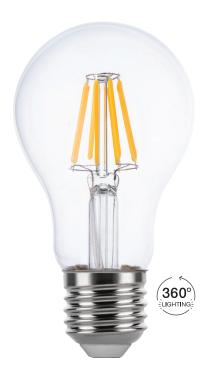

# 24V DC Clear Glass A19 LED Bulb

#### **FEATURES**

- 8W LED = 60W Equivalent
- CRI >80
- 360° Lighting
- 24V DC Input
- E26 Base
- Clear Glass Housing
- L70 Lifetime >15,000 hrs.
- Low-Voltage PWM Dimmable\*

\*When used with CLEANLIFE® approved Low-Voltage LED Dimmer