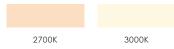

#### **Color Temperature**

## **ORDERING INFORMATION**

| Part<br>Number       | Base | Lens        | Color<br>Temperature | Input<br>Voltage | Rated<br>Power | Typical<br>Lumens | Dimmable | CRI |
|----------------------|------|-------------|----------------------|------------------|----------------|-------------------|----------|-----|
| CL-LED-24-A19-8WC27D | E26  | Clear Glass | 2700K                | 24V DC           | 8W             | 720               | Yes      | +08 |
| CL-LED-24-A19-8WC30D | E26  | Clear Glass | 3000K                | 24V DC           | 8W             | 720               | Yes      | 80+ |