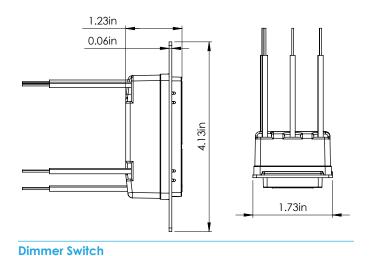

----------------------------------------|------------------|------------------------------------|
| CL-DIM-1224-3P-K-03   | 3-Way              | Dimmer Switch, Remote with Wall Plates | 12~48V DC        | 120W @ 12V, 240W @ 24V, 480W @ 48V |
| CL-DIM-1224-PWM-3P-03 | 3-Way              | Dimmer Switch with Wall Plate          | 12~48V DC        | 120W @ 12V, 240W @ 24V, 480W @ 48V |
| CL-DIM-RMT-ACC-03     | 3-Way              | Remote with Wall Plate                 | 3V Battery       | 120W @ 12V, 240W @ 24V, 480W @ 48V |







# PWM Wired Dimmer Switch with 3-Way Wireless Switch/Remote



| •           |       |
|-------------|-------|
| Project/Job | Notes |
| Date        |       |
| Comments    |       |
| Prepared by |       |

**Specifications & Data** 

## **PRODUCT DIMENSIONS**





Remote

# **FUNCTION TABLE**

| FUNCTION                              | OPERATION WAYS OF DIMMER                             | DIMMER<br>OPERATION | REMOTE<br>OPERATION | 3-WAY CONNECT<br>SWITCH<br>OPERATION |
|---------------------------------------|------------------------------------------------------|---------------------|---------------------|--------------------------------------|
| Pairing Mode                          | Continuous short press the power button seven times  | <b>~</b>            | ×                   | ×                                    |
| ON/OFF                                | Short press the power button once                    | <b>~</b>            | ~                   | ~                                    |
| Dimming                               | Shor