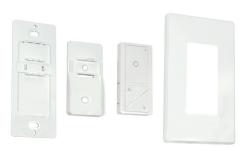

# PWM Wired Dimmer Switch with 3-Way Wireless Switch/Remote

white face plate included

#### **DIMMER SWITCH WITH WALL PLATE**

### **REMOTE WITH WALL PLATE**