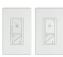

ORMATION**

| Part<br>Number        | Connection Options | Туре                                   | Input<br>Voltage | Max<br>Load                        |
|-----------------------|--------------------|----------------------------------------|------------------|------------------------------------|
| CL-DIM-1224-3P-K-03   | 3-Way              | Dimmer Switch, Remote with Wall Plates | 12~48V DC        | 120W @ 12V, 240W @ 24V, 480W @ 48V |
| CL-DIM-1224-PWM-3P-03 | 3-Way              | Dimmer Switch with Wall Plate          | 12~48V DC        | 120W @ 12V, 240W @ 24V, 480W @ 48V |
| CL-DIM-RMT-ACC-03     | 3-Way              | Remote with Wall Plate                 | 3V Battery       | 120W @ 12V, 240W @ 24V, 480W @ 48V |







# PWM Wired Dimmer Switch with 3-Way Wireless Switch/Remote



| •           |       |
|-------------|-------|
| Project/Job | Notes |
| Date        |       |
| Comments    |       |
| Prepared by |       |

**Specifications & Data** 

## **PRODUCT DIMENSIONS**





Remote

# **FUNCTION TABLE**

| FUNCTION                              | OPERATION WAYS OF DIMMER                             | DIMMER<br>OPERATION | REMOTE<br>OPERATION | 3-WAY CONNECT<br>SWITCH<br>OPERATION |
|---------------------------------------|------------------------------------------------------|---------------------|---------------------|--------------------------------------|
| Pairing Mode                          | Continuous short press the power button seven times  | <b>~</b>            | ×                   | ×                                    |
| ON/OFF