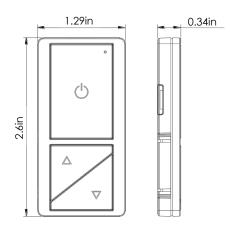

--------------------------------------|------------------|------------------------------------|
| CL-DIM-1224-3P-K-03   | 3-Way              | Dimmer Switch, Remote with Wall Plates | 12~48V DC        | 120W @ 12V, 240W @ 24V, 480W @ 48V |
| CL-DIM-1224-PWM-3P-03 | 3-Way              | Dimmer Switch with Wall Plate          | 12~48V DC        | 120W @ 12V, 240W @ 24V, 480W @ 48V |
| CL-DIM-RMT-ACC-03     | 3-Way              | Remote with Wall Plate                 | 3V Battery       | 120W @ 12V, 240W @ 24V, 480W @ 48V |







# PWM Wired Dimmer Switch with 3-Way Wireless Switch/Remote



| •           |       |
|-------------|-------|
| Project/Job | Notes |
| Date        |       |
| Comments    |       |
| Prepared by |       |

**Specifications & Data** 

## **PRODUCT DIMENSIONS**





Remote

# **FUNCTION TABLE**

| FUNCTION                              | OPERATION WAYS OF DIMMER                             | DIMMER<br>OPERATION | REMOTE<br>OPERATION | 3-WAY CONNECT<br>SWITCH<br>OPERATION |
|---------------------------------------|------------------------------------------------------|---------------------|---------------------|--------------------------------------|
| Pairing Mode                          | Continuous short press the power button seven times  | <b>~</b>            | ×                   | ×                                    |
| ON/OFF                                | Short press the power button once                    | <b>~</b>            | ~                   | ~                                    |
| Dimming                               | Short/