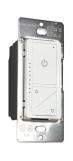

agement.
- Durable Construction: Crafted from high-impact resistant thermoplastic for enhanced durability and long-lasting performance.
- Seamless Installation: Washer-type break-off plaster ears.
- Sleek Aesthetics: Modern design with a screwless face plate for a clean appearance.
- Smart Control: Remote control functionality operating at 2.4GHz for convenient and flexible management of lighting.
- Intelligent Memory Function: Automatic memory function ensures that the device retains settings even after a power outage, providing a hassle-free user experience.
- Dimming Precision: PWM dimming technology allowing for precise control of light levels from 0% to 100%.
- Universal Compatibility: Designed to fit seamlessly into standard electrical boxes.

#### **DIMMER SWITCH WITH WALL PLATE**





### **REMOTE WITH WALL PLATE**



#### **ORDERING INFORMATION**

| Part<br>Number        | Connection Options | Туре                                   | Input<br>Voltage | Max<br>Load                        |
|-----------------------|--------------------|----------------------------------------|------------------|------------------------------------|
| CL-DIM-1224-3P-K-03   | 3-Way              | Dimmer Switch, Remote with Wall Plates | 12~48V DC        | 120W @ 12V, 240W @ 24V, 480W @ 48V |
| CL-DIM-1224-PWM-3P-03 | 3-Way              | Dimmer Switch with Wall Plate          | 12~48V DC        | 120W @ 12V, 240W @ 24V, 480W @ 48V |
| CL-DIM-RMT-ACC-03     | 3-Way              | Remote with Wall Plate                 | 3V Battery       | 120W @ 12V, 240W @ 24V, 480W @ 48V |







# PW