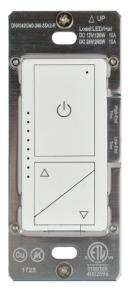

# PWM Wired Dimmer Switch with 3-Way Wireless Switch/Remote







white face plate included





#### **FEATURES**

- Space Optimization: Streamlined design with a narrow body, maximizing available space for efficient wire management.
- Durable Construction: Crafted from high-impact resistant thermoplastic for enhanced durability and long-lasting performance.
- Seamless Installation: Washer-type break-off plaster ears.
- Sleek Aesthetics: Modern design with a screwless face plate for a clean appearance.
- Smart Control: Remote control functionality operating at 2.4GHz for convenient and flexible management of lighting.
- Intelligent Memory Function: Automatic memory function ensures that the device retains settings even after a power outage, providing a hassle-free user experience.
- Dimming Precision: PWM dimming technology allowing for precise cont