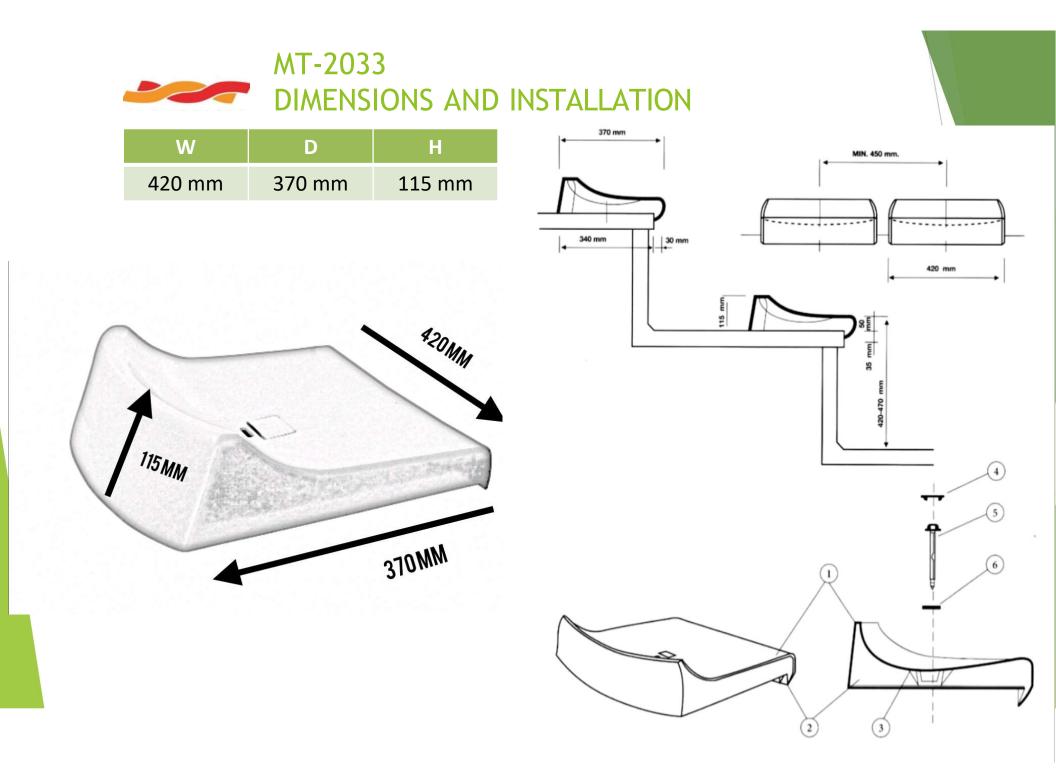

Capacity: <u>1500</u> pcs / 20" container.

Medium-height backrest Backless shell seat for conventional narrow tread grandstands.

- Compatible for install at dismountable or telescopic bleachers.
- Seat molded by injection in stabilized high quality copolymer polypropylene.
- Shiny surface and Sealed around their entire perimeter to prevent dirt
- from accumulating inside the seats.
- Counts with central drainage.
- Light resistance: Additive anti-UV.
- Resistance to severe public use.
- Anchorage system: One central anchoring point.
- Curved front edge with right-angle base overlapping terrace front.
- Warranty: 3 Years (Quality and Constant Color).

Weight: 1.3 KG.

- Capacity: 1500 pcs / 20" container.
- Installation Option:
- Individual: Directly on step. Floor mounted. Riser mounted.
- Collective: On benches fixed or mobile.

# DIMENSIONS AND INSTALLATION

MT-2032

Backless shell seat, for conventional and metallic grandstands (telescopic or dismountable).

Seat moulded by injection in stabilized high quality copolymer polypropylene.

Shiny surface. Sealed around their entire perimeter to prevent dirt from accumulating inside the seats, and in turn making it easy to clean.

Counts with central drainage.

Light resistance: Additive anti-UV.

Warranty: 3 years.

Resistance to severe public use.

Anchorage system:

1 central anchoring point reinforced with a small steel plate.

Curved front edge of 35 mm with right-angle base overlapping terrace front.

Central drainage.

Installation options:

**INDIVIDUAL** :

- Directly on step.
- Floor mounted.
- -Riser mounted.

#### **COLLECTIVE :**

-On benches fixed or mobile.

Double Backrest Seat for stadium bleachers, with ergonomic design.

Textured glossy surface and anti-vandalism and very resistant.

Mono block seat with high backrest (35.2 cm). Seat finished in textured glossy surface.