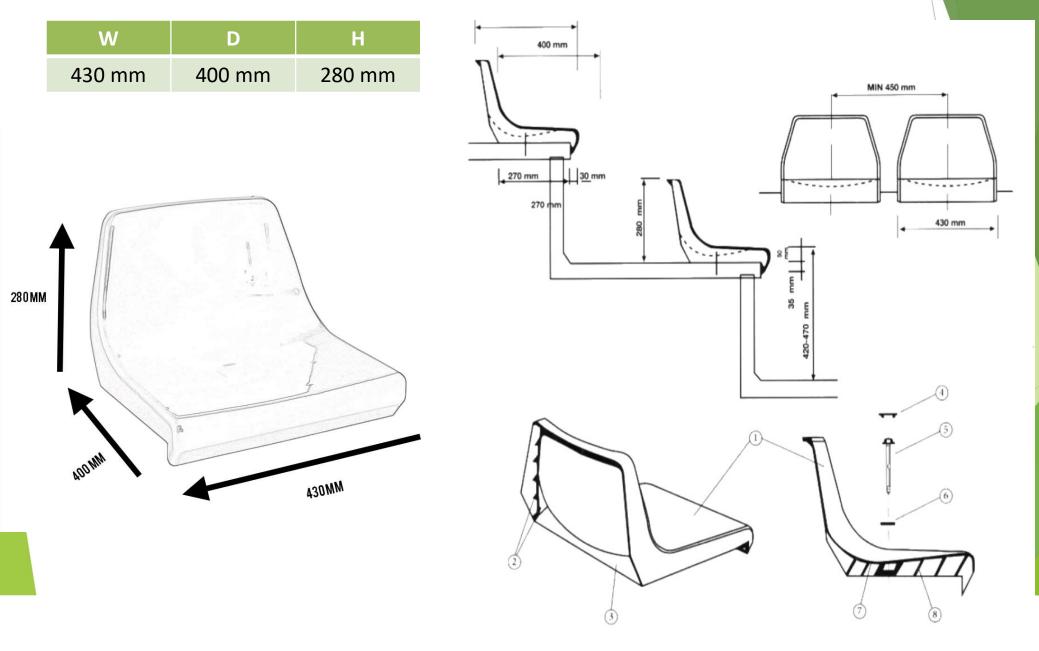

#### **COLLECTIVE :**

-On benches fixed or mobile.

Double Backrest Seat for stadium bleachers, with ergonomic design.

Textured glossy surface and anti-vandalism and very resistant.

Mono block seat with high backrest (35.2 cm). Seat finished in textured glossy surface.

The seat could be installed by 2 anchoring points to the concrete.

Light resistance: Additive anti-UV.

Constant color.

Anchorage system: 2 anchoring points.

Warranted for 3 Years (quality and Constant Color).

Weight: 1.7KG.

Capacity: 2500 pcs / 40" container.

MT-2034
DIMENSIONS AND INSTALLATION