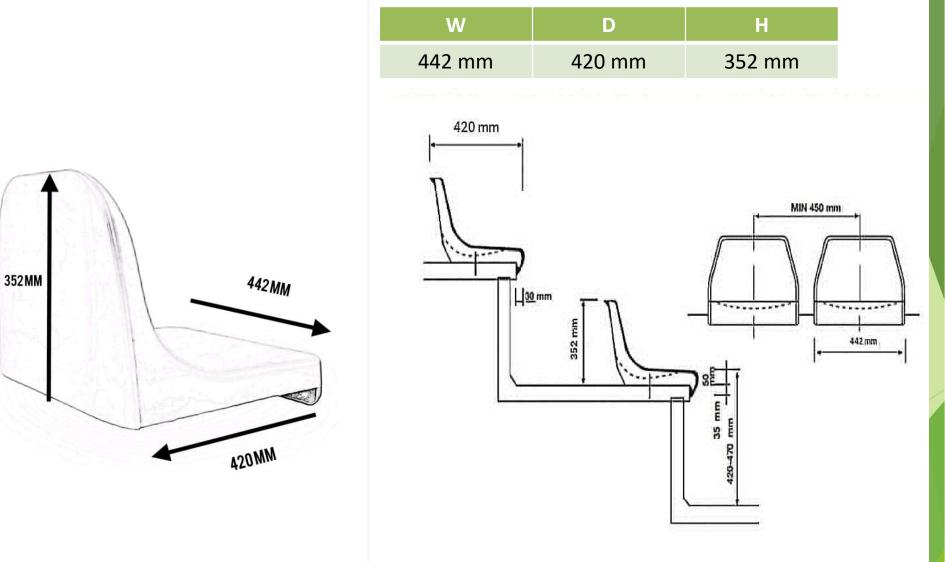

#### **COLLECTIVE :**

-On benches fixed or mobile.

Double Backrest Seat for stadium bleachers, with ergonomic design.

Textured glossy surface and anti-vandalism and very resistant.

Mono block seat with high backrest (35.2 cm). Seat finished in textured glossy surface.

The seat could be installed by 2 anchoring points to the concrete.

Light resistance: Additive anti-UV.

Constant color.

Anchorage system: 2 anchoring points.

Warranted for 3 Years (quality and Constant Color).

Weight: 1.7KG.

Capacity: 2500 pcs / 40" container.

MT-2034
DIMENSIONS AND INSTALLATION