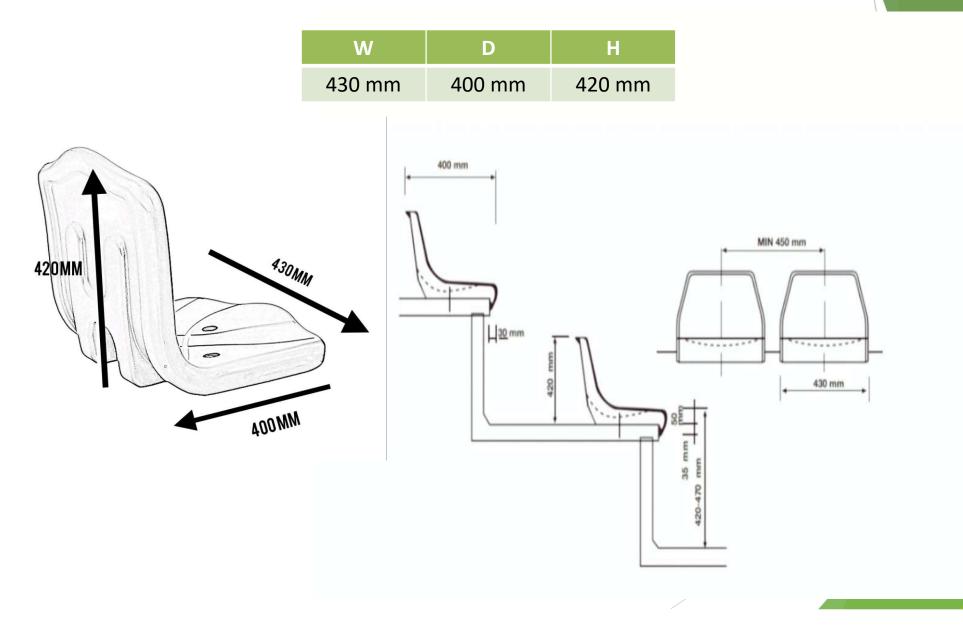

### Descriptions

Blow molded Seat for stadium bleachers, with ergonomic design, textured matte su antivandalic and very resistant.

Monoblock seat with high backrest (38 cm).

Seat finished in textured matte surface.

The seat could be installed by 3 anchoring points to the concrete.

Light resistance: Additive anti-UV.

Constant color.

Anchorage system: optional 3 anchorage points

Warranty: 3 Years

Weight: 2.5 KG

Capacity: 1500 pes / 20" container