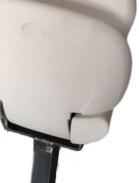

### Descriptions

Blow molded Seat for stadium bleachers, with ergonomic design, textured matte su antivandalic and very resistant.

Monoblock seat with high backrest (38 cm).

Seat finished in textured matte surface.

The seat could be installed by 3 anchoring points to the concrete.

Light resistance: Additive anti-UV.

Constant color.

Anchorage system: optional 3 anchorage points

Warranty: 3 Years

Weight: 2.5 KG

Capacity: 1500 pes / 20" container