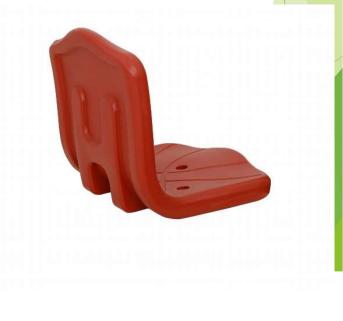

#### **COLLECTIVE :**

-On benches fixed or mobile.

Double Backrest Seat for stadium bleachers, with ergonomic design.

Textured glossy surface and anti-vandalism and very resistant.

Mono block seat with high backrest (35.2 cm). Seat finished in textured glossy surface.

The seat could be installed by 2 anchoring points to the concrete.

Light resistance: Additive anti-UV.

Constant color.

Anchorage system: 2 anchoring points.

Warranted for 3 Years (quality and Constant Color).