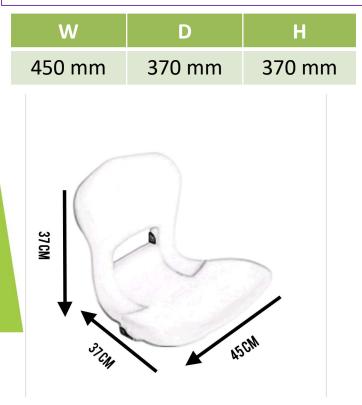

# DIMENSIONS AND INSTALLATION

MT-2032

Backless shell seat, for conventional and metallic grandstands (telescopic or dismountable).

Seat moulded by injection in stabilized high quality copolymer polypropylene.

Shiny surface. Sealed around their entire perimeter to prevent dirt from accumulating inside the seats, and in turn making it easy to clean.

Counts with central drainage.

Light resistance: Additive anti-UV.

Warranty: 3 years.

Resistance to severe public use.

Anchorage system:

1 central anchoring point reinforced with a small steel plate.

Curved front edge of 35 mm with right-angle base overlapping terrace front.

Central drainage.

Installation options:

**INDIVIDUAL** :

- Directly on step.
- Floor mounted.
- -Riser mounted.