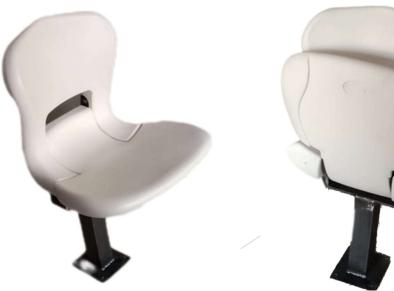

# DIMENSIONS AND INSTALLATION

MT-2032

Backless shell seat, for conventional and metallic grandstands (telescopic or dismountable).

Seat moulded by injection in stabilized high quality copolymer polypropylene.

Shiny surface. Sealed around their entire perimeter to prevent dirt from accumulating inside the seats, and in turn making it easy to clean.

Counts with central drainage.

Light resistance: Additive anti-UV.

Warranty: 3 years.

Resistance to severe public use.

Anchorage system:

1 central anchoring point reinforced with a small steel plate.

Curved front edge of 35 mm with right-angle base overlapping terrace front.