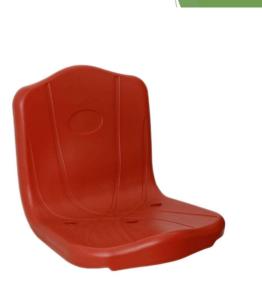

## **Description:**

Blow molded Seat for stadium bleachers, with ergonomic design, textured matte surface.

Anti-vandalism and very resistant.

Mono block seat with high backrest(42cm).

Seat finished in textured matte surface.

The seat could be installed by 2 or 3 anchoring points to the concrete.

Light resistance: Additive anti-UV.

Constant color.

Anchorage system: optional 2 or 3 anchoring points.

Warranty: 3 Years (Quality and Constant Color). Weight: 3 KG.

Capacity: <u>1500</u> pcs / 20" container.

Medium-height backrest Backless shell seat for conventional narrow tread grandstands.

- Compatible for install at dismountable or telescopic bleachers.
- Seat molded by injection in stabilized high quality copolymer polypropylene.
- Shiny surface and Sealed around their entire perimeter to prevent dirt
- from accumulating inside the seats.
- Counts with central drainage.
- Light resistance: Additive anti-UV.
- Resistance to severe public use.
- Anchorage system: One central anchoring point.
- Curved front edge with right-angle base overlapping terrace front.
- Warranty: 3 Years (Quality and Constant Color).