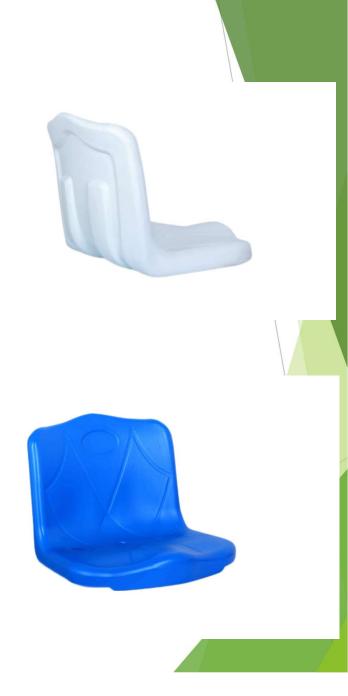

### Descriptions

Blow molded Seat for stadium bleachers, with ergonomic design, textured matte su antivandalic and very resistant.

Monoblock seat with high backrest (38 cm).

Seat finished in textured matte surface.

The seat could be installed by 3 anchoring points to the concrete.

Light resistance: Additive anti-UV.

Constant color.

Anchorage system: optional 3 anchorage points

Warranty: 3 Years

Weight: 2.5 KG

Capacity: 1500 pes / 20" container