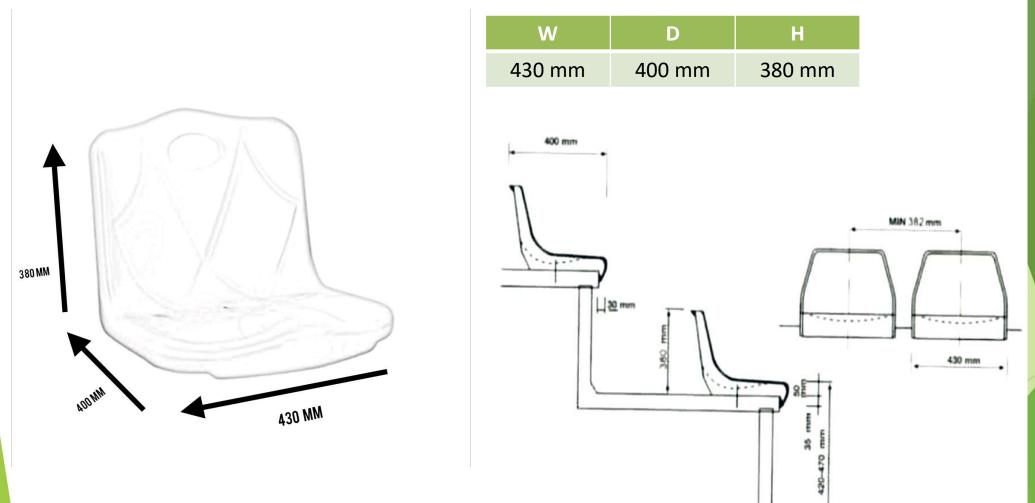

# DIMENSIONS AND INSTALLATION

MT-2032

Backless shell seat, for conventional and metallic grandstands (telescopic or dismountable).

Seat moulded by injection in stabilized high quality copolymer polypropylene.

Shiny surface. Sealed around their entire perimeter to prevent dirt from accumulating inside the seats, and in turn making it easy to clean.

Counts with central drainage.

Light resistance: Additive anti-UV.

Warranty: 3 years.

Resistance to severe public use.

Anchorage system:

1 central anchoring point reinforced with a small steel plate.

Curved front edge of 35 mm with right-angle base overlapping terrace front.

Central drainage.

Installation options:

**INDIVIDUAL** :

- Directly on step.
- Floor mounted.
- -Riser mounted.