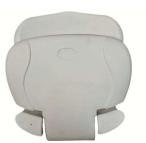

## MT-2035 TIP UP FOLDABLE STADIUM CHAIR DESCRIPTION AND INSTALLATION

- MT-2035 with its wide contoured seat and ergonomically shaped back.
- The slim tip-up mechanism provides maximum seatway even in the narrowest row depths.
- The integrated maintenance free rotating mechanism with interior counterweight ensures a perfectly engineered fold back.
- MT-2035 seat is popular for swimming pool and leisure centre spectator seating, as well as applications in traditional stadia and arenas.
- The blow moulded double walled high impact polymer means this seat is very durable.
- It is appropriate for various installation arrangements including floor-mounted, beam-mounted, retractable seating or riser mounted structures.
- The design Slim folding mechanism Perfectly engineered fold back Robust and durable.
- No sharp edges or gaps Blow moulded durable polymer Ergonomic design.
- Ease of maintenance and installation.
- Gravity tip-up seat.