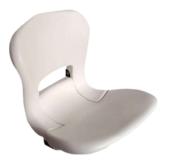

## MT-2035 TIP UP FOLDABLE STADIUM CHAIR DESCRIPTION AND INSTALLATION

- MT-2035 with its wide contoured seat and ergonomically shaped back.
- The slim tip-up mechanism provides maximum seatway even in the narrowest row depths.
- The integrated maintenance free rotating mechanism with interior counterweight ensures a perfectly engineered fold back.
- MT-2035 seat is popular for swimming pool and leisure centre spectator seating, as well as applications in traditional stadia and arenas.
- The blow moulded double walled high impact polymer means this seat is very durable.
- It is appropriate for various installation arrangements including floor-mounted, beam-mounted, retractable seating or riser mounted structures.
- The design Slim folding mechanism Perfectly engineered fold back Robust and durable.
- No sharp edges or gaps Blow moulded durable polymer Ergonomic design.
- Ease of maintenance and installation.
- Gravity tip-up seat.