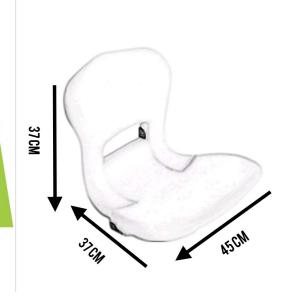

| W      | D      | Н      |
|--------|--------|--------|
| 450 mm | 370 mm | 370 mm |