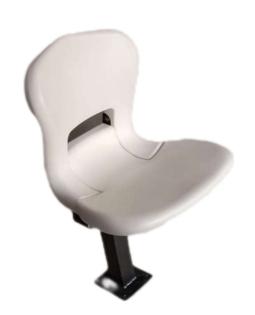

## MT-2035 TIP UP FOLDABLE STADIUM CHAIR DESCRIPTION AND INSTALLATION

- MT-2035 with its wide contoured seat and ergonomically shaped back.
- The slim tip-up mechanism provides maximum seatway even in the narrowest row depths.
- The integrated maintenance free rotating mechanism with interior counterweight ensures a perfectly engineered fold back.
- MT-2035 seat is popular for swimming pool and leisure centre spectator seating, as well as applications in traditional stadia and arenas.
- The blow moulded double walled high impact polymer means this seat is very durable.
- It is appropriate for various installation arrangements including floor-mounted, beam-mounted, retractable seating or riser mounted structures.
- The design Slim folding mechanism Perfectly engineered fold back Robust and durable.
- No sharp edges or gaps Blow moulded durable polymer Ergonomic design.
- Ease of maintenance and installation.
- Gravity tip-up seat.