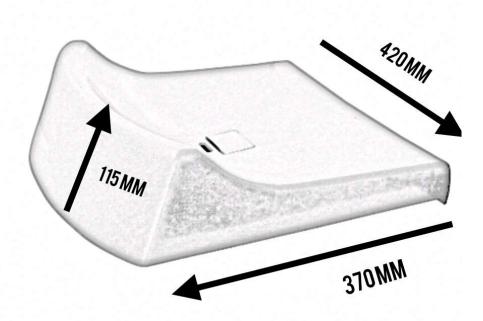

## MT-2033 DIMENSIONS AND INSTALLATION

| W      | D      | Н      |
|--------|--------|--------|
| 420 mm | 370 mm | 115 mm |