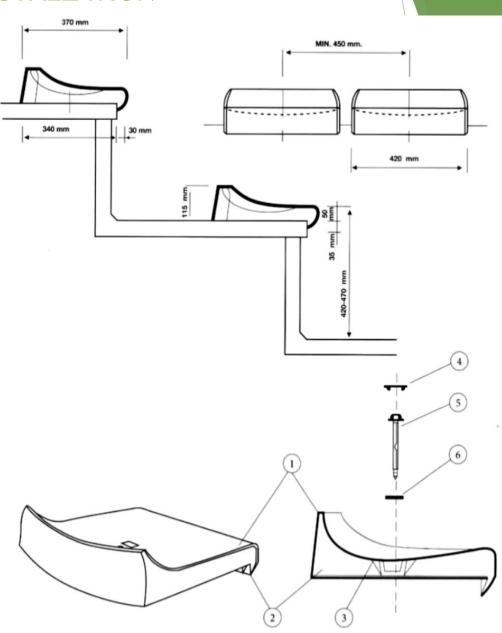

Warranty: 3 years.

Resistance to severe public use.

Anchorage system:

1 central anchoring point reinforced with a small steel plate.

Curved front edge of 35 mm with right-angle base overlapping terrace front.

Central drainage.

Installation options:

## **INDIVIDUAL:**

- Directly on step.
- Floor mounted.
- -Riser mounted.

## **COLLECTIVE:**

-On benches fixed or mobile.

## MT-2033 DIMENSIONS AND INSTALLATION

| W      | D      | Н      |
|--------|--------|--------|
| 420 mm | 370 mm | 115 mm |