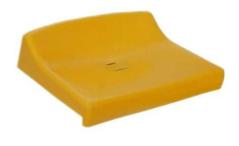

## MT-2033 BACKLESS STADIUM SEAT

Backless shell seat, for conventional and metallic grandstands (telescopic or dismountable).

Seat moulded by injection in stabilized high quality copolymer polypropylene.

Shiny surface. Sealed around their entire perimeter to prevent dirt from accumulating inside the seats, and in turn making it easy to clean.

Counts with central drainage.

Light resistance: Additive anti-UV.

Warranty: 3 years.

Resistance to severe public use.

Anchorage system:

1 central anchoring point reinforced with a small steel plate.

Curved front edge of 35 mm with right-angle base overlapping terrace front.