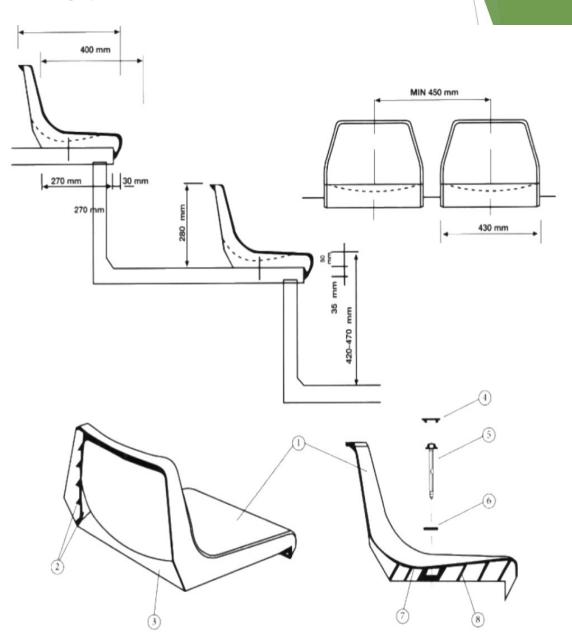

Anchorage system: One central anchoring point.

Curved front edge with right-angle base overlapping terrace front.

Warranty: 3 Years (Quality and Constant Color).

Weight: 1.3 KG.

Capacity: 1500 pcs / 20" container.

Installation Option:

- Individual: Directly on step. Floor mounted. Riser mounted.
- Collective: On benches fixed or mobile.

## **DIMENSIONS AND INSTALLATION**

| W      | D      | Н      |
|--------|--------|--------|
| 430 mm | 400 mm | 280 mm |