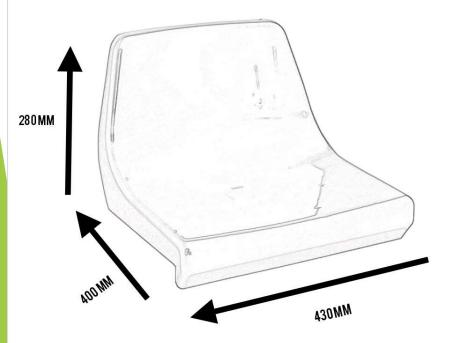

## **DIMENSIONS AND INSTALLATION**

| W      | D      | Н      |
|--------|--------|--------|
| 430 mm | 400 mm | 280 mm |