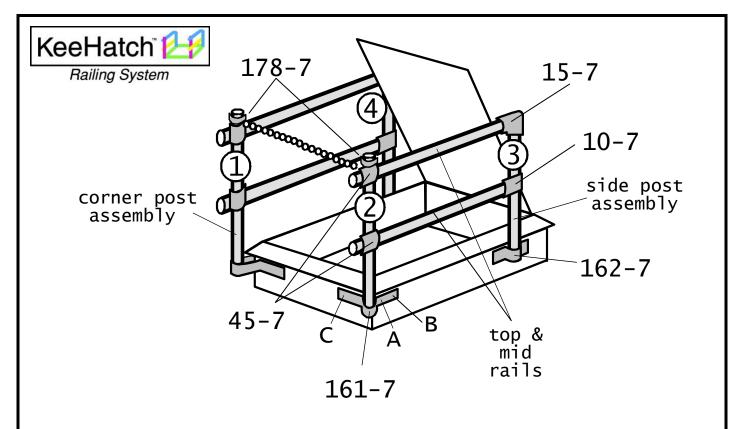

## Package Contents Model RHSR-SS 3630

|           | Kee Klamp®      |           |             |             |           |                                              |             |
|-----------|-----------------|-----------|-------------|-------------|-----------|----------------------------------------------|-------------|
| <u>#Q</u> | <u>fittings</u> | <u>#Q</u> | <u>Pipe</u> | <u>Size</u> | <u>#Q</u> | <u>Item</u>                                  | <u>Size</u> |
| 2         | 10-7            | 2         | Posts       | 42¾"        | 1         | 3/16" Chain & "S" Hook 3/16"                 | 39"         |
| 2         | 15-7            | 2         | Posts       | 40 1/8"     | 12        | 3/8" x 2 ½" Bolts                            |             |
| 4         | 45-7            | 4         | Rails       | 36"         | 12        | 3/8" x 1 <sup>1</sup> / <sub>4</sub> " Bolts |             |
| 6         | 77-7            |           |             |             | 12        | Nuts                                         |             |
| 2         | 178-7           |           |             |             | 12        | Fender washers                               |             |
| 2         | 161-7           |           |             |             | 12        | SAE flat washers                             |             |
| 2         | 162-7           |           |             |             | 1         | Product Label                                |             |
|           |                 |           |             |             | 1         | Warranty Card                                |             |
|           |                 |           |             |             |           | ·                                            |             |
|           |                 |           |             |             |           |                                              |             |
|           |                 |           |             |             |           |                                              |             |