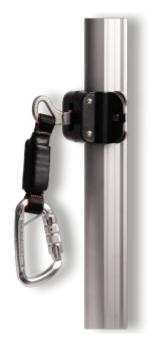

## The SecuRail Pro Vertical

The SecuRail Pro Vertical has been tested and certified according to European and North American standards.

- Easy use and ergonomic
- Light aluminium rail
- Fixed on ladder
- Trolley moves easily on the rail
- Freehand system & undeformable
- Easy to retrofit on existing ladders
- Compatible with safe roof access extensions
- Possibilities for bespoke solutions with Fallprotec's engineering department
- Trolley equipped with energy absorber to reduce the force to 6KN on the body

Aluminium fall arrest rail clamped on existing ladder.

Safety Rail Source 2570 Blvd of the Generals Suite 200