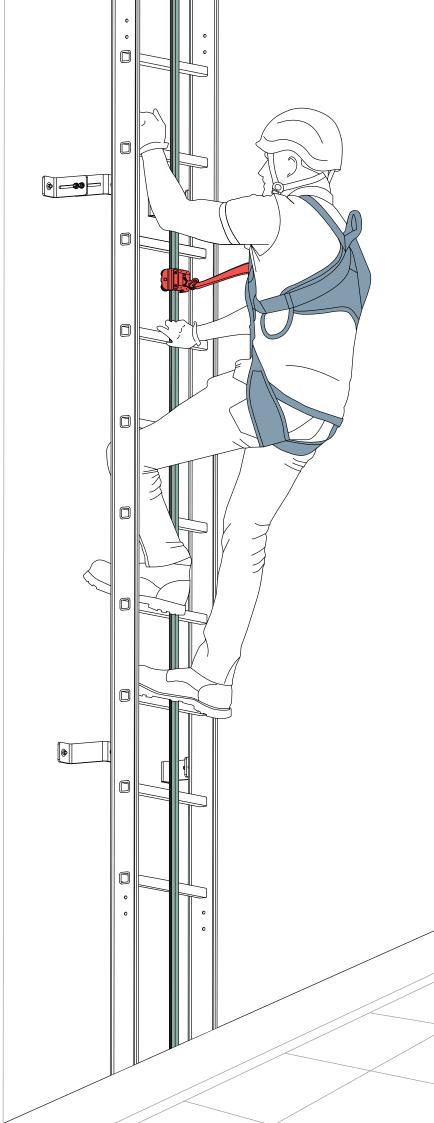

## The SecuRail Pro Vertical

The SecuRail Pro Vertical has been tested and certified according to European and North American standards.

- Easy use and ergonomic
- Light aluminium rail
- Fixed on ladder
- Trolley moves easily on the rail
- Freehand system & undeformable
- Easy to retrofit on existing ladders
- Compatible with safe roof access extensions
- Possibilities for bespoke solutions with Fallprotec's engineering department
- Trolley equipped with energy absorber to reduce the force to 6KN on the body

Aluminium fall arrest rail clamped on existing ladder.

Safety Rail Source 2570 Blvd of the Generals Suite 200