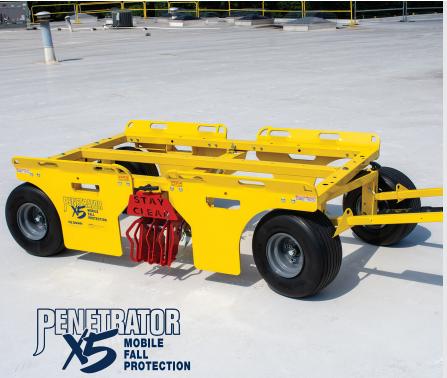

## Penetrator X5 Original Mobile Fall Protection System

## **KEY FEATURES**

- 7 users: 5 fall arrest and 2 fall restraint
- Lightweight and portable
- For use on built-up, TPO, ISO, PVC, and EPDM
- Front locking tow handle
- NEW! 45° Safe Working Zone Indicator
- Forklift pockets
- TS22 Coated
- Area footprint: 48" x 90"
- Security cable for ballast plates
- Premium 500 lb. flat-free tires (2,000 lb. total capacity)
- Easy-access instruction tube
- Meets compliance: OSHA 1926.502
- ANSI/ASSE Z359.6-2009(D)
- Product weight: 517 lbs.
- LIFT, CLICK & GO!

Contractors often need safety solutions that offer versatility without added difficulties. The revolutionary Penetrator X5 ships are ready to use and safely protect up to seven workers at a time. Weighing less than 600 lbs., the X5 provides fall arrest safety for five workers and an additional two workers in restraint, all at the same time. When it's time to relocate, our premium non-flat tires allow for quick relocation so our customers can resume their work without sacrificing productivity.