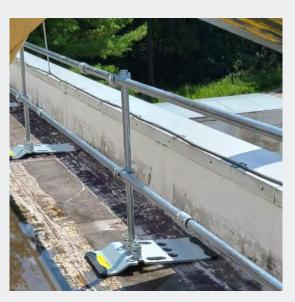

## PRODUCT FLIER

NextGen Continuous Railing™ is a free-standing, non-penetrating railing system which is designed to protect roof edges, hatches, skylights and other equipment, and also create an architectural appearance. The system consists of NextGen 3000™ Universal bases and posts which support continuous top and mid rails connected by galvanized couplings. The 58-pound bases and posts are connected together with the universal base sockets. NextGen Continuous Railing™ comes standard with a galvanized finish or can be painted in your choice of 15 custom colors. This system is easy to install and exceeds OSHA standards for rooftop fall protection.

Lightweight 58 lb. Universal Base (Fits 1.9 and 1.66 OD railing posts)

**Continuous Top and Mid Rail** 

Standard Galvanized Finish

15 Custom Colors Available

Safety Rail Source®
2570 Blvd of the Generals, Ste.200
Norristown, PA 19403
(877) 723-3766
www.SafetyRailSource.com