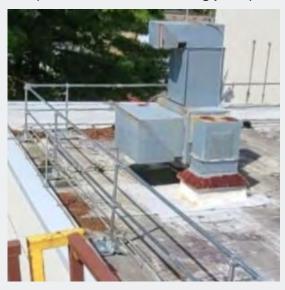

## PRODUCT FLIER

NextGen Continuous Railing™ is a free-standing, non-penetrating railing system which is designed to protect roof edges, hatches, skylights and other equipment, and also create an architectural appearance. The system consists of NextGen 3000™ Universal bases and posts which support continuous top and mid rails connected by galvanized couplings. The 58-pound bases and posts are connected together with the universal base sockets. NextGen Continuous Railing™ comes standard with a galvanized finish or can be painted in your choice of 15 custom colors. This system is easy to install and exceeds OSHA standards for rooftop fall protection.