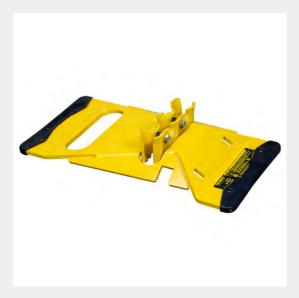

Lightweight 58 lb. Universal Base (Fits 1.9 and 1.66 OD railing posts)

**Continuous Top and Mid Rail** 

Standard Galvanized Finish

15 Custom Colors Available

Safety Rail Source®
2570 Blvd of the Generals, Ste.200
Norristown, PA 19403
(877) 723-3766
www.SafetyRailSource.com