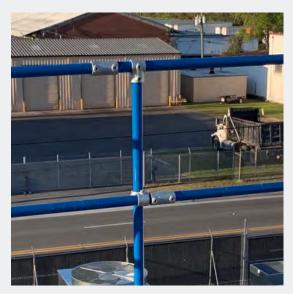

## PRODUCT FLIER

NextGen Continuous Railing™ is a free-standing, non-penetrating railing system which is designed to protect roof edges, hatches, skylights and other equipment, and also create an architectural appearance. The system consists of NextGen 3000™ Universal bases and posts which support continuous top and mid rails connected by galvanized couplings. The 58-pound bases and posts are connected together with the universal base sockets. NextGen Continuous Railing™ comes standard with a galvanized finish or can be painted in your choice of 15 custom colors. This system is easy to install and exceeds OSHA standards for rooftop fall protection.