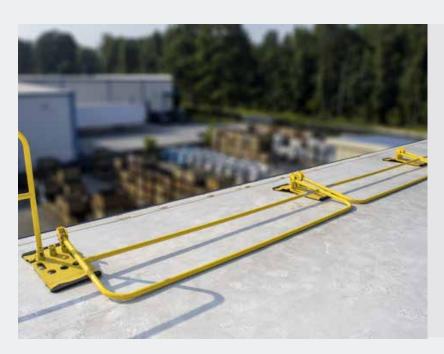

## **KEY FEATURES**

- Lightweight and portable
- Easy and quick installation
- Collapsible bracket with safety pins (included)
- Non-penetrative design
- Easy collapse reset
- · Allows sturdy, permanent raised fit, if required
- Meets compliance: OSHA 1926.501(b)(1).
- ANSI standard A1264.1-1955
- Product weight (70854): 33 lbs.
- Product weight (70855): 27 lbs.
- Product weight (70856): 21 lbs.

The Collapsible Guardrail allows workers access to full perimeter protection on a roof without damaging or disrupting building aesthetics. The collapsible guardrail system folds down easily and quickly by removing the two safety pins. No tools necessary! This guardrail system features durable hinged brackets that allow the guardrail to easily fold back and never forwards towards the roof edge. Tie Down creates every guardrail our of galvanized steel and coats it with TS22 for longevity. NextGen 3000 maintains high standards and quality control through quality raw materials and components made in the USA.