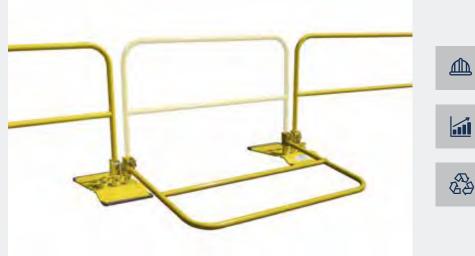

## **KEY FEATURES**

- Lightweight and portable
- Easy and quick installation
- Collapsible bracket with safety pins (included)
- Non-penetrative design
- Easy collapse reset
- · Allows sturdy, permanent raised fit, if required
- Meets compliance: OSHA 1926.501(b)(1).
- ANSI standard A1264.1-1955
- Product weight (70854): 33 lbs.
- Product weight (70855): 27 lbs.
- Product weight (70856): 21 lbs.

The Collapsible Guardrail allows workers access to full perimeter protection on a roof without damaging or disrupting building aesthetics. The collapsible guardrail system folds down easily and quickly by removing the two safety pins. No tools necessary! This guardrail system features durable hinged brackets that allow the guardrail to easily fold back and never forwards towards the roof edge. Tie Down creates every guardrail our of galvanized steel and coats it with TS22 for longevity. NextGen 3000 maintains high standards and quality control through quality raw materials and components made in the USA.