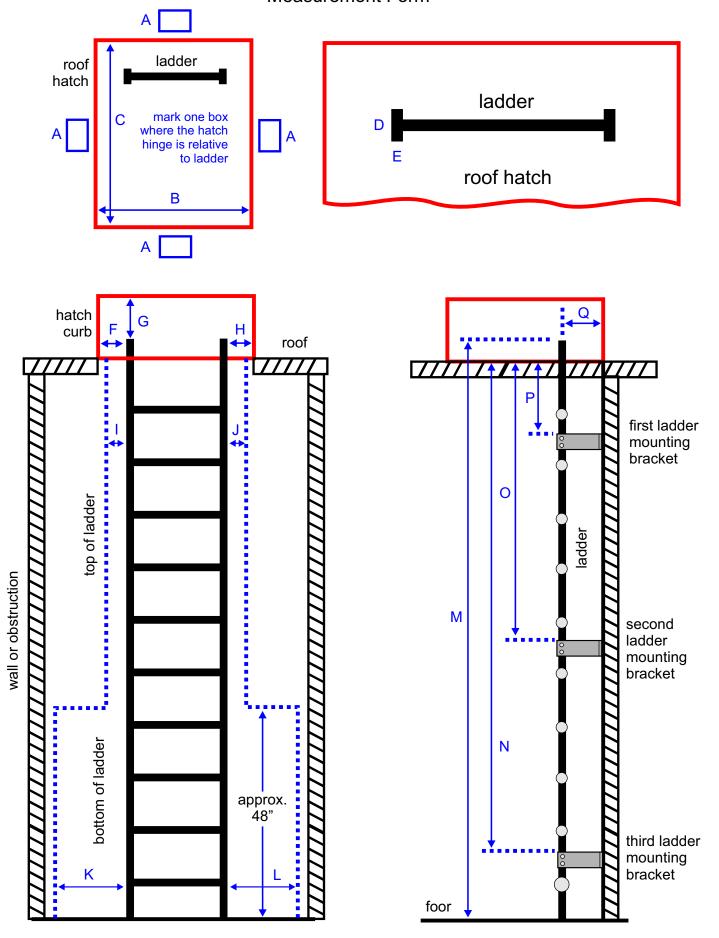

## Safety Rail Source® NextGen Lift & Lock™ Roof Hatch Opener Measurement Form

| Measurement                                                 |            | Inches/Notes   |
|-------------------------------------------------------------|------------|----------------|
| Indicate hinge position                                     | Α          | Mark one box A |
| Width of hatch                                              | В          |                |
| Length of hatch                                             | С          |                |
| Length of ladder rail                                       | D          |                |
| Width of ladder rail                                        | Ε          |                |
| Edge of ladder to edge of hatch                             | F          |                |
| Top of ladder to top of hatch curb                          | G          |                |
| Edge of ladder to edge of hatch                             | Н          |                |
| Clear space between top of ladder to wall or obstruction    | <b> </b> * |                |
| Clear space between top of ladder to wall or obstruction    | J*         |                |
| Clear space between bottom of ladder to wall or obstruction | K*         |                |
| Clear space between bottom of ladder to wall or obstruction | L*         |                |
| Height of ladder                                            | М          |                |
| Hatch bottom to the top of third ladder mounting bracket    | N          |                |
| Hatch bottom to the top of second ladder mounting bracket   | 0          |                |
| Hatch bottom to the top of first ladder mounting bracket    | Р          |                |
| Center of the ladder to inside of hatch curb                | Q          |                |
| Photos included                                             |            | Yes No         |

\*Write **OPEN** if there is no wall or obstruction within 15"

| Name             |    |
|------------------|----|
| Company          |    |
| Building Address |    |
| Phone            |    |
| Install Location |    |
| Form #           | of |
| Signature/Date   |    |