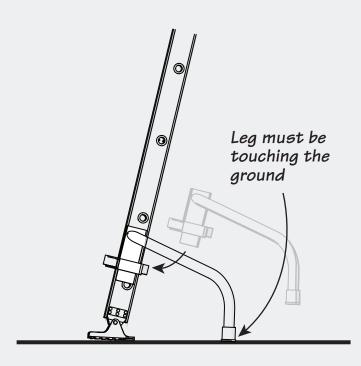

## INSTALLATION INSTRUCTIONS

- · Point Safety-Leg toward the wall
- · Set mounting plate against ladder rail
- Wrap strap around ladder rail and thru ratchet axle slot
- Pull strap tight
- Operate ratchet to tighten strap
  (Note: make sure leg is touching the ground)