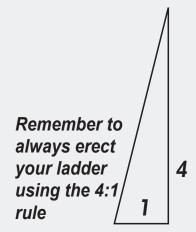

## INSTALLATION INSTRUCTIONS

- · Point Safety-Leg toward the wall
- · Set mounting plate against ladder rail
- Wrap strap around ladder rail and thru ratchet axle slot
- Pull strap tight
- Operate ratchet to tighten strap
  (Note: make sure leg is touching the ground)