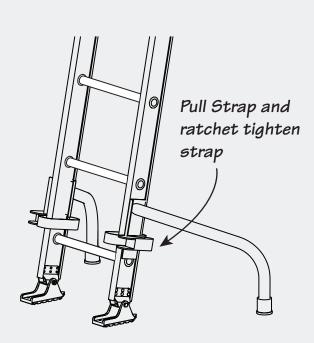

## INSTALLATION INSTRUCTIONS

- · Point Safety-Leg toward the wall
- · Set mounting plate against ladder rail
- Wrap strap around ladder rail and thru ratchet axle slot
- Pull strap tight
- Operate ratchet to tighten strap
  (Note: make sure leg is touching the ground)