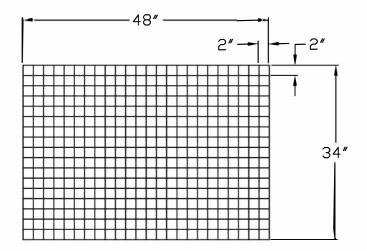

## QUANTITY 1 REQUIRED

## QUANTITY 1 REQUIRED

\*WELDED WIRE PANELS CUT TO SIZE CUT TO ALLOW FOR EDGE WIRE \*BALANCED STUBS - TRIMMED \*ALL BURRS & SHARP EDGES TO BE REMOVED

## .189″ DIA INNER WIRE .189″ DIA EDGE WIRE

|          |             | TOLERANCES                                                                                                               | DISCRIPTION | 2″X 2″ INFILL PANEL | Safety Rail Source                                                                                        |            |
|----------|-------------|--------------------------------------------------------------------------------------------------------------------------|-------------|---------------------|-----------------------------------------------------------------------------------------------------------|------------|
|          |             | ALL DIMESIONS ARE IN INCHES                                                                                              | DRAWING #:  | D002178             | 2570 Blvd of the Generals<br>Suite 200                                                                    |            |
|          |             | $\frac{\text{FRACTIONS}}{\pm 1/32"} \qquad \frac{\text{DECIMALS}}{.X \ \pm .1} \qquad \frac{\text{ANGLES}}{.X \ \pm .5}$ | DRAWN BY:   | MAS                 | Norristown, PA 19403<br>877-723-3766                                                                      |            |
|          |             | .XX ± .02 .XX ±.1<br>.XXX ± .005                                                                                         | DATE:       | 10-30-14            | www.SafetyRailSource.com                                                                                  |            |
|          |             | WHOLE NUMBERS ± 1/16"                                                                                                    | MATERIAL    | ABOVE               | All Information Contained in this                                                                         |            |
| REMO     |             | REMOVE ALL BURS AND SHARP EDGES                                                                                          | FINISH      | GALVANIZED          | drawing is the sole property of Kee<br>Safety, Inc. Any reproduction is<br>prohibited without the written | Saletynall |
| REV DATE | DESCRIPTION |                                                                                                                          | NDTES:      | BALANCED STUBS      | consent of Kee Safety.                                                                                    |            |