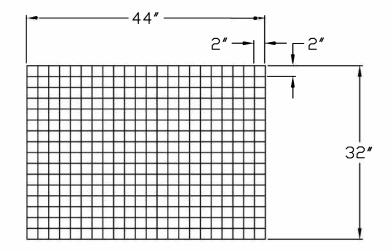

## QUANTITY 1 REQUIRED

## QUANTITY 1 REQUIRED

\*WELDED WIRE PANELS CUT TO SIZE CUT TO ALLOW FOR EDGE WIRE \*BALANCED STUBS - TRIMMED \*ALL BURRS & SHARP EDGES TO BE REMOVED

## .189″ DIA INNER WIRE .189″ DIA EDGE WIRE

|          |             | TOLERANCES                                                                                                               | DISCRIPTION | 2″X 2″ INFILL PANEL | Safety Rail Source                                                                                        |            |
|----------|-------------|--------------------------------------------------------------------------------------------------------------------------|-------------|---------------------|-----------------------------------------------------------------------------------------------------------|------------|
|          |             | ALL DIMESIONS ARE IN INCHES                                                                                              | DRAWING #:  | D002178             | 2570 Blvd of the Generals<br>Suite 200                                                                    |            |
|          |             | $\frac{\text{FRACTIONS}}{\pm 1/32"} \qquad \frac{\text{DECIMALS}}{.X \ \pm .1} \qquad \frac{\text{ANGLES}}{.X \ \pm .5}$ | DRAWN BY:   | MAS                 | Norristown, PA 19403<br>877-723-3766                                                                      |            |
|          |             | .XX ± .02 .XX ±.1<br>.XXX ± .005                                                                                         | DATE:       | 10-30-14            | www.SafetyRailSource.com                                                                                  |            |
|          |             | WHOLE NUMBERS ± 1/16"                                                                                                    | MATERIAL    | ABOVE               | All Information Contained in this                                                                         |            |
| REMO     |             | REMOVE ALL BURS AND SHARP EDGES                                                                                          | FINISH      | GALVANIZED          | drawing is the sole property of Kee<br>Safety, Inc. Any reproduction is<br>prohibited without the written | Saletynall |
| REV DATE | DESCRIPTION |                                                                                                                          | NDTES:      | BALANCED STUBS      | consent of Kee Safety.                                                                                    |            |