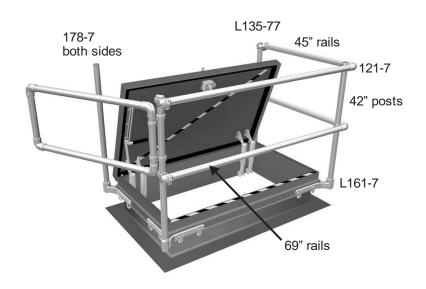

## GATE SHOWN IS OPTIONAL, STANDARD MODEL IS WITH CHAIN

KeeHatch® *Mightylight* KHML3054 this model is attached to the counter flashing, KeeHatch in Aluminum

| <u>#Q</u> | Kee Lite® | <u>#Q</u> | <u>Pipe</u> | <u>Size</u> | <u>#Q</u> | Item                     | <u>Size</u> |
|-----------|-----------|-----------|-------------|-------------|-----------|--------------------------|-------------|
| 8         | 133C plug | 4         | Posts       | 42"         | 1         | 3/1 <del>6" Ch</del> ain | 39"         |
| 2         | 121-7     | 2         | Rails       | 45"         | 1         | "S" hook                 |             |
| 4         | L135-77   | 2         | Rails       | 69"         | 1         | Quick link               |             |
| 4         | L161-7    |           |             |             | 16        | Fastclip                 |             |
| 2         | 178-7     |           |             |             | 16        | 3/8" x 1 1/4" bolts      |             |
|           |           |           |             |             | 1         | Product Label            |             |
|           |           |           |             |             | 1         | Warranty Card            |             |

## **INSTALLATION**

- STEP 1 hold L161-7 against counter flashing, slide fastclip over L161 & behind counter flashing, bolt fast clip
- STEP 2 slide 178-7 onto top rails at exit point and torque to 29 foot pounds
- STEP 3 insert pre-assembled posts into L161-7's, torque set screws to 29 foot pounds
- **STEP 4** insert top and mid rails into L135-77 & 121-7, torque set screws to 29 foot pounds, cut off excess pipe
- **STEP 5** install chain, "S" hook, quick link & L84-7 plugs