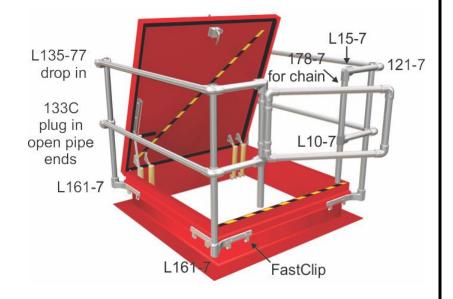

## GATE SHOWN IS OPTIONAL, STANDARD MODEL IS WITH CHAIN

KeeHatch® *Mightylight* Model KHML 4848, this model is attached to the counter flashing KeeHatch in Aluminum

| <u>#Q</u> | Kee Lite® | <u>#Q</u> | <u>Pipe</u> | <u>Size</u> | <u>#Q</u> | <u>ltem</u>         | <u>Size</u> |
|-----------|-----------|-----------|-------------|-------------|-----------|---------------------|-------------|
| 2         | L10-7     | 4         | Stubs       | 8"          | 1         | 3/16" Chain         | 39"         |
| 2         | L15-7     | 2         | Posts       | 30"         | 1         | "S" hook            |             |
| 4         | 121-7     | 4         | Posts       | 42"         | 1         | Quick link          |             |
| 8         | 133C      | 4         | Rails       | 48"         | 16        | Fastclip            |             |
| 4         | L135-77   |           |             |             | 16        | 3/8" X 1 1/4" bolts |             |
| 4         | L161-7    |           |             |             | 1         | Product Label       |             |
| 2         | 178-7     |           |             |             | 1         | Warranty Card       |             |
|           |           |           |             |             |           | ·                   |             |

## **INSTALLATION**

- STEP 1 hold L161-7 against counter flashing, slide fast clip over L161 and behind counter flashing
- **STEP 2** bolt L161-7 to Fastclip, repeat for 4 corners
- **STEP 3** insert posts into L161-7's, torque set screws to 29 foot pounds
- STEP 4 slide 178-7's onto 30" posts
- **STEP 5** insert other rails as per diagram, torque set screws to 29 foot pounds,
  - slide 178-7's to top of 30" posts and torque to 29 foot pounds
- STEP 6 install chain, "S" hook, quick link onto 178-7's. Install 133C plugs