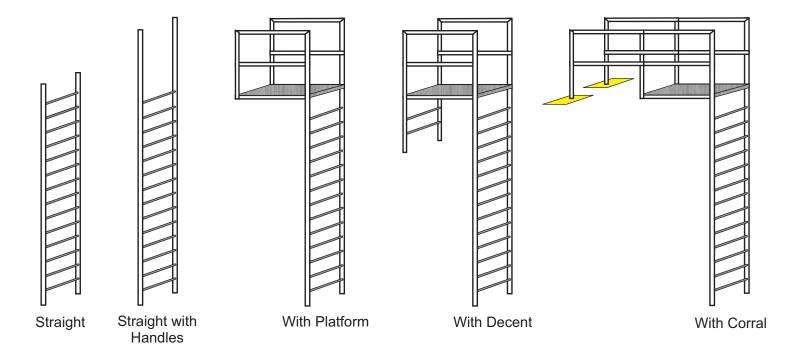

## Safety Rail Source<sup>®</sup> NextGen Fixed Ladder<sup>™</sup> Configurations

Aluminum and Steel Fixed Ladders permanently attach to any structure to create safe access to rooftops and other elevated areas. NextGen Mighty-Lite™ Aluminum Fixed Ladders are modular, lightweight, and easy to assemble and install. Mighty-Lite Ladders are in stock and ready to ship. NextGen Steel™ Fixed Ladders are built custom to order. The latest OSHA codes require all fixed ladders above 24' in height must be equipped with lifelines. For a complete fixed ladder solution, check out our Fixed Ladder Lifelines.

## Safety Rail Source® NextGen Fixed Ladder™ Measurement Form

| Check Configuration      |                                               |  |
|--------------------------|-----------------------------------------------|--|
| Straight                 |                                               |  |
| Straight with Handles    |                                               |  |
|                          | With Platform                                 |  |
|                          | With Decent                                   |  |
|                          | With Corral                                   |  |
| Check Material & Finish  |                                               |  |
|                          | Aluminum - mill finish  1 - 2 weeks lead time |  |
|                          | Steel - powder coated 8 - 12 weeks lead time  |  |
| Check Accessories Needed |                                               |  |
|                          | Self-Closing Safety Gate                      |  |
|                          | Locking Security Door                         |  |
|                          | Ground Mounting Brackets                      |  |