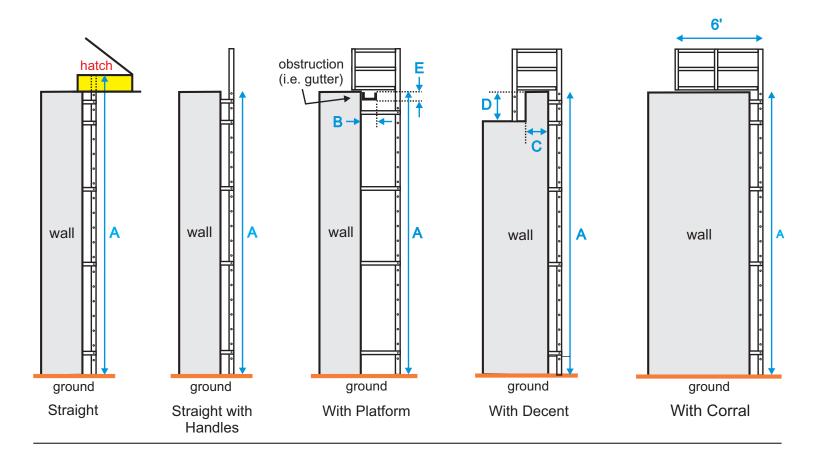

## Safety Rail Source® NextGen Fixed Ladder™ Measurement Form

| Check Configuration      |                                               |  |
|--------------------------|-----------------------------------------------|--|
| Straight                 |                                               |  |
| Straight with Handles    |                                               |  |
|                          | With Platform                                 |  |
|                          | With Decent                                   |  |
|                          | With Corral                                   |  |
| Check Material & Finish  |                                               |  |
|                          | Aluminum - mill finish  1 - 2 weeks lead time |  |
|                          | Steel - powder coated 8 - 12 weeks lead time  |  |
| Check Accessories Needed |                                               |  |
|                          | Self-Closing Safety Gate                      |  |
|                          | Locking Security Door                         |  |
|                          | Ground Mounting Brackets                      |  |

| Measurement                          | Inches/Notes |
|--------------------------------------|--------------|
| Ladder#                              | of           |
| Installation Location                |              |
| Ground to Top of<br>Hatch or Roof    | A            |
| Wall to Edge of Obstruction          | В            |
| Width of Parapet                     | С            |
| Top of Parapet to Roof               | D            |
| Top of Roof to Bottom of Obstruction | Е            |
| Signature/Date                       |              |