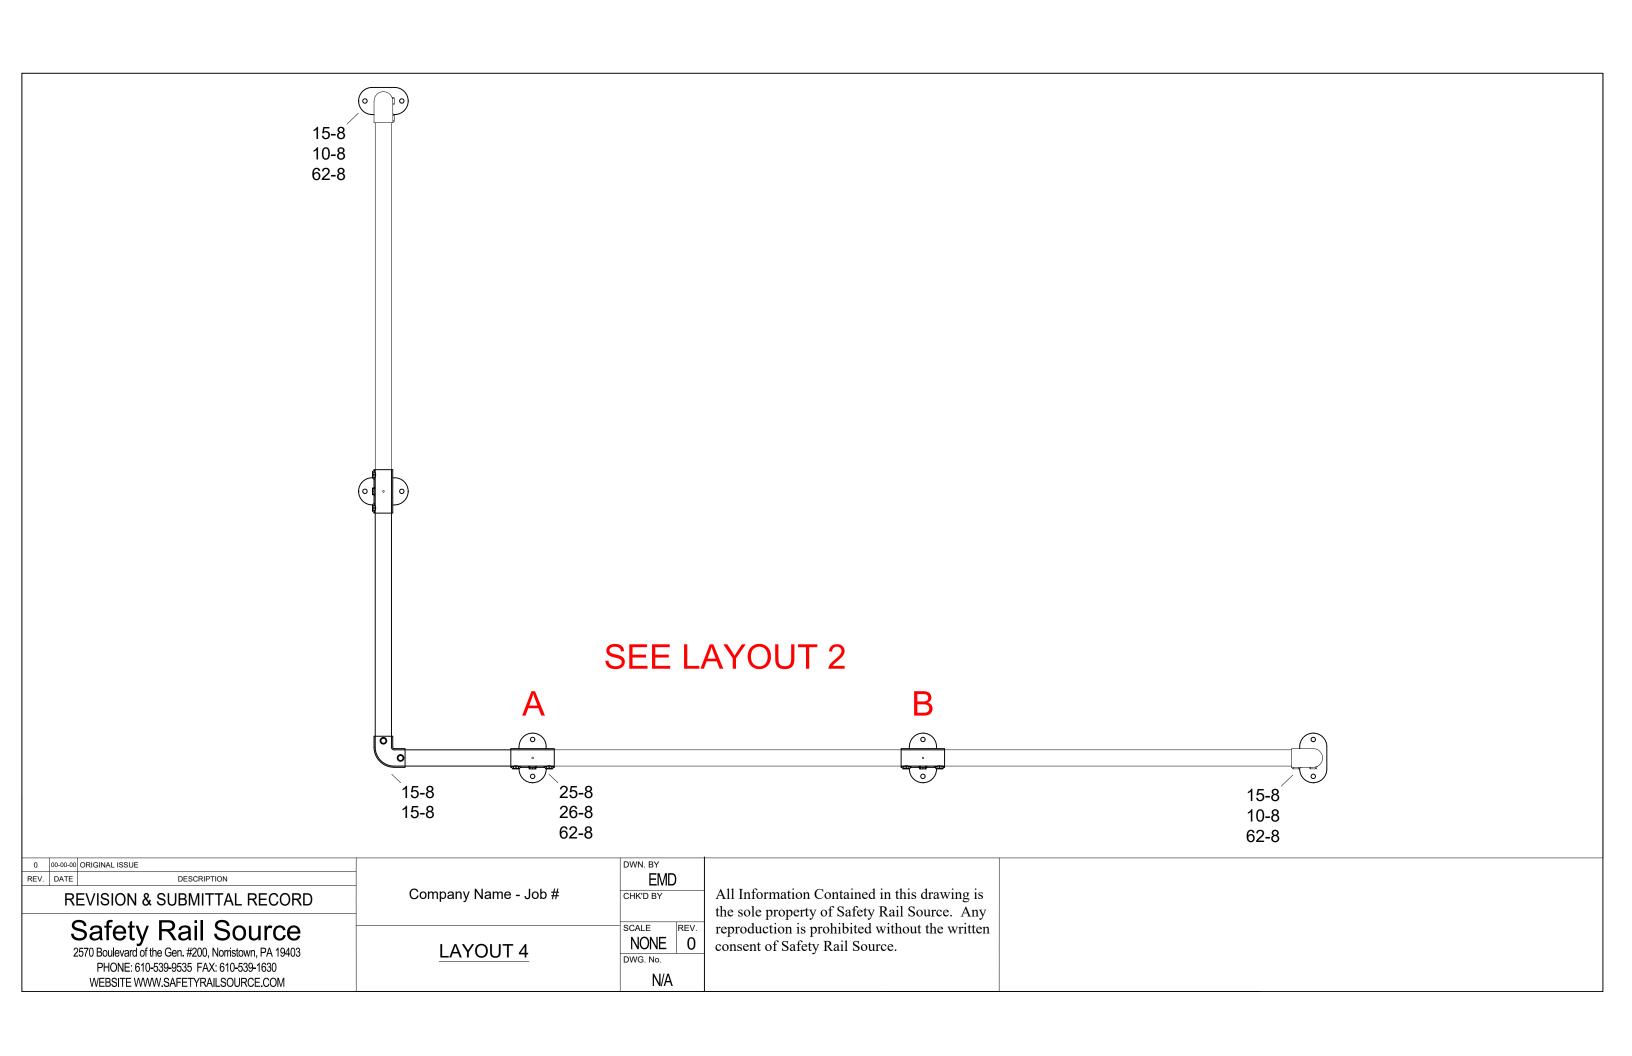

the sole property of Safety Rail Source. Any reproduction is prohibited without the written consent of Safety Rail Source.

| 0                                                                                                              | 00-00-00 | ORIGINAL ISSUE                   | D                    |                   | Ī |
|----------------------------------------------------------------------------------------------------------------|----------|----------------------------------|----------------------|-------------------|---|
| REV.                                                                                                           | DATE     | DESCRIPTION                      |                      | EMD               |   |
| REVISION & SUBMITTAL RECORD                                                                                    |          |                                  | Company Name - Job # | CHK'D BY          |   |
| Safety Rail Source 2570 Boulevard of the Gen. #200, Norristown, PA 19403 PHONE: 610-539-9535 FAX: 610-539-1630 |          |                                  | LAYOUT 3             | SCALE REV. NONE 0 |   |
| WEBSITE WWW.SAFETYRAILSOURCE.COM                                                                               |          | WEBSITE WWW.SAFETYRAILSOURCE.COM |                      | N/A               |   |

| 0                                                                                                              | 00-00-00 | ORIGINAL ISSUE                   |                      | DWN. BY                    |  |
|----------------------------------------------------------------------------------------------------------------|----------|----------------------------------|----------------------|----------------------------|--|
| REV.                                                                                                           | DATE     | DESCRIPTION                      |                      | EMD                        |  |
| REVISION & SUBMITTAL RECORD                                                                                    |          | EVISION & SUBMITTAL RECORD       | Company Name - Job # | CHK'D BY                   |  |
| Safety Rail Source 2570 Boulevard of the Gen. #200, Norristown, PA 19403 PHONE: 610-539-9535 FAX: 610-539-1630 |          |                                  | LAYOUT 5             | SCALE REV. NONE 0 DWG. No. |  |
|                                                                                                                |          | WEBSITE WWW.SAFETYRAILSOURCE.COM |                      | N/A                        |  |