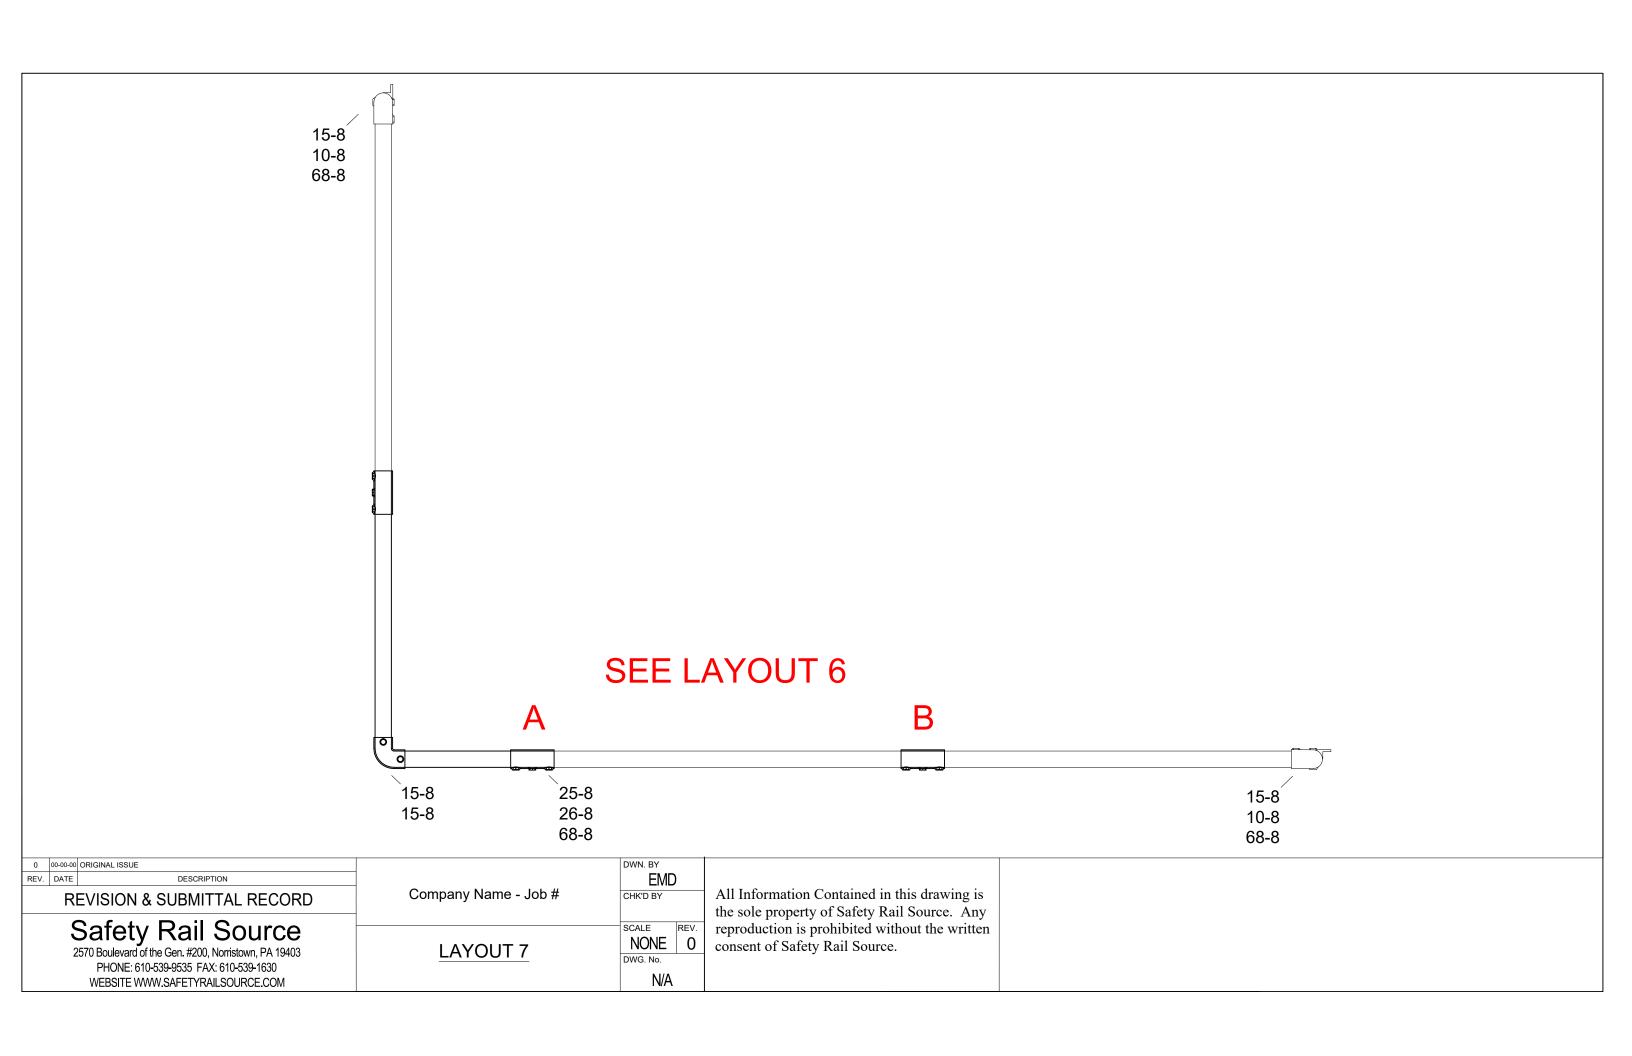

AL RECORD                                                                                    |          | EVISION & SUBMITTAL RECORD       | Company Name - Job # | CHK'D BY                   |  |
| Safety Rail Source 2570 Boulevard of the Gen. #200, Norristown, PA 19403 PHONE: 610-539-9535 FAX: 610-539-1630 |          |                                  | LAYOUT 5             | SCALE REV. NONE 0 DWG. No. |  |
|                                                                                                                |          | WEBSITE WWW.SAFETYRAILSOURCE.COM |                      | N/A                        |  |

All Information Contained in this drawing is the sole property of Safety Rail Source. Any reproduction is prohibited without the written consent of Safety Rail Source.