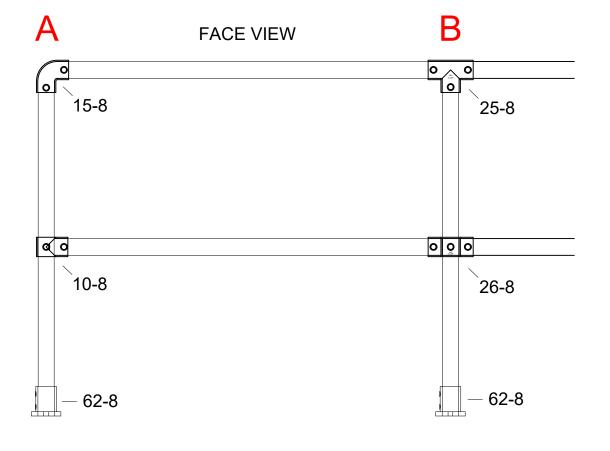

| 0                                                                        | 00-00-00 | ORIGINAL ISSUE |                      | DWN. BY                   |      |  |
|--------------------------------------------------------------------------|----------|----------------|----------------------|---------------------------|------|--|
| REV.                                                                     | DATE     | DESCRIPTION    |                      | EMD                       |      |  |
| REVISION & SUBMITTAL RECORD                                              |          |                | Company Name - Job # | CHK'D BY                  |      |  |
| Safety Rail Source 2570 Boulevard of the Gen. #200, Norristown, PA 19403 |          |                | LAYOUT 1             | SCALE<br>NONE<br>DWG. No. | REV. |  |
| WEBSITE WWW.SAFETYRAILSOURCE.COM                                         |          |                |                      | N/A                       |      |  |