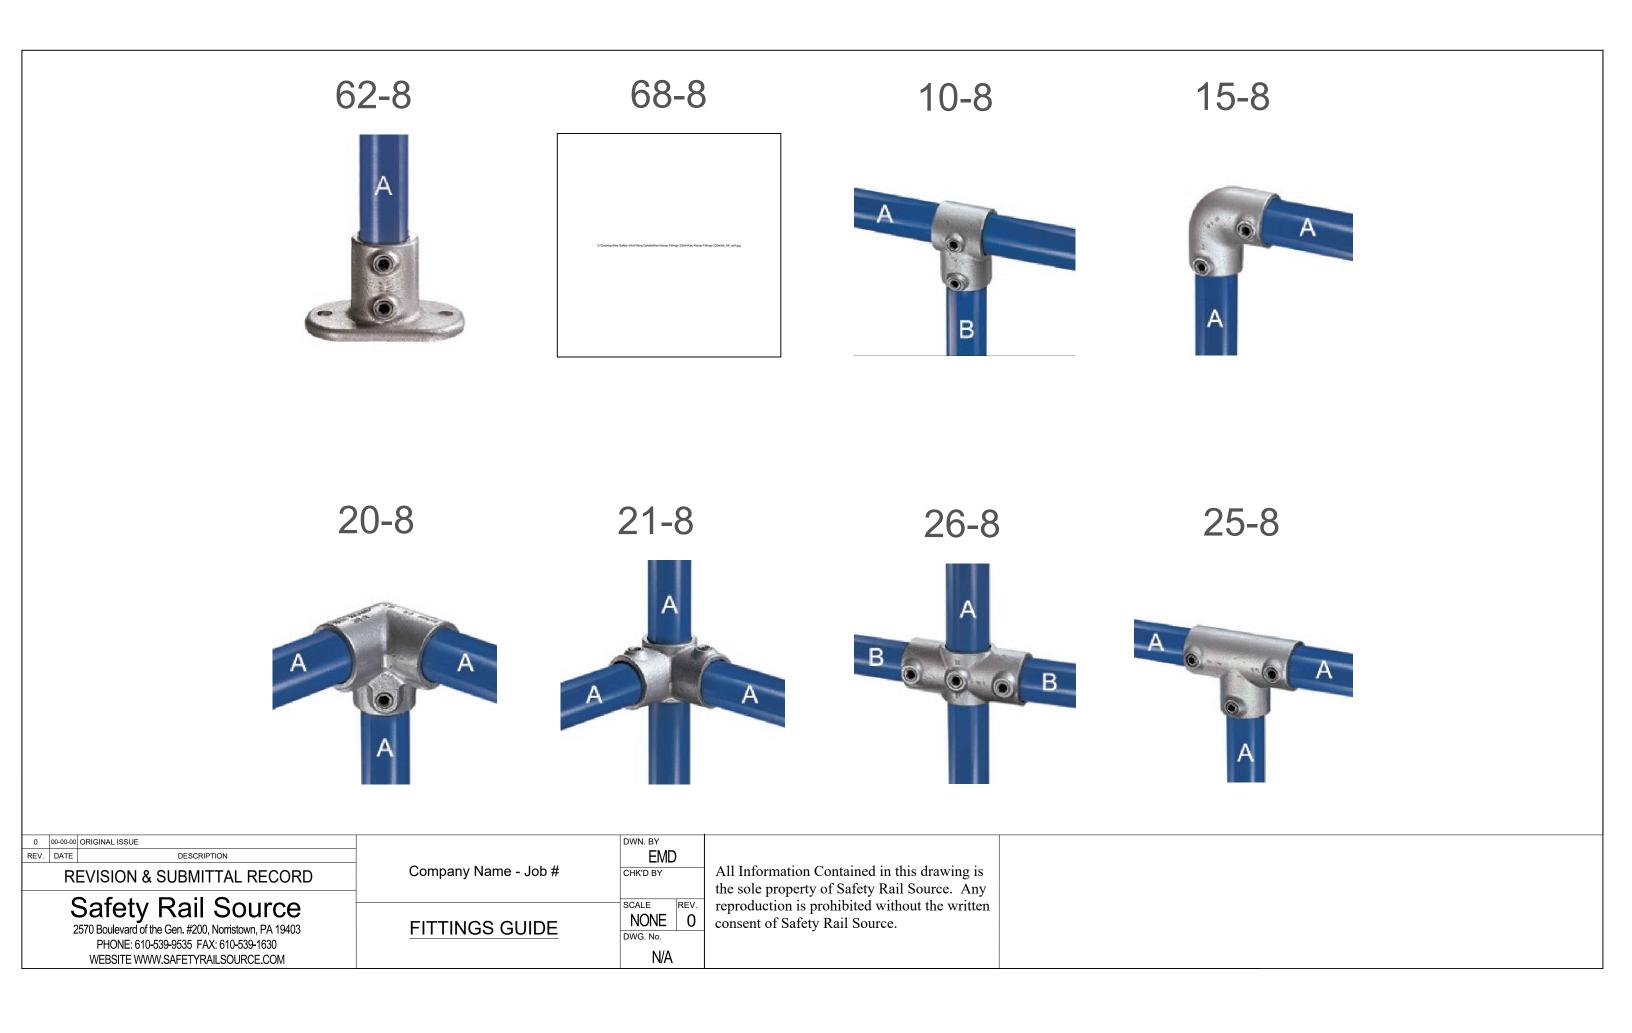

| 0                                                                                                              | 00-00-00 | ORIGINAL ISSUE                   |                      | DWN. BY                    |  |
|----------------------------------------------------------------------------------------------------------------|----------|----------------------------------|----------------------|----------------------------|--|
| REV.                                                                                                           | DATE     | DESCRIPTION                      |                      | EMD                        |  |
| REVISION & SUBMITTAL RECORD                                                                                    |          | EVISION & SUBMITTAL RECORD       | Company Name - Job # | CHK'D BY                   |  |
| Safety Rail Source 2570 Boulevard of the Gen. #200, Norristown, PA 19403 PHONE: 610-539-9535 FAX: 610-539-1630 |          |                                  | LAYOUT 5             | SCALE REV. NONE 0 DWG. No. |  |
|                                                                                                                |          | WEBSITE WWW.SAFETYRAILSOURCE.COM |                      | N/A                        |  |