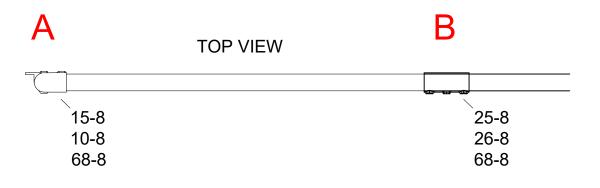

| 0                                                                                                              | 00-00-00 | ORIGINAL ISSUE                   |                      | DWN. BY                    |  |
|----------------------------------------------------------------------------------------------------------------|----------|----------------------------------|----------------------|----------------------------|--|
| REV.                                                                                                           | DATE     | DESCRIPTION                      |                      | EMD                        |  |
| REVISION & SUBMITTAL RECORD                                                                                    |          | EVISION & SUBMITTAL RECORD       | Company Name - Job # | CHK'D BY                   |  |
| Safety Rail Source 2570 Boulevard of the Gen. #200, Norristown, PA 19403 PHONE: 610-539-9535 FAX: 610-539-1630 |          |                                  | LAYOUT 5             | SCALE REV. NONE 0 DWG. No. |  |
|                                                                                                                |          | WEBSITE WWW.SAFETYRAILSOURCE.COM |                      | N/A                        |  |