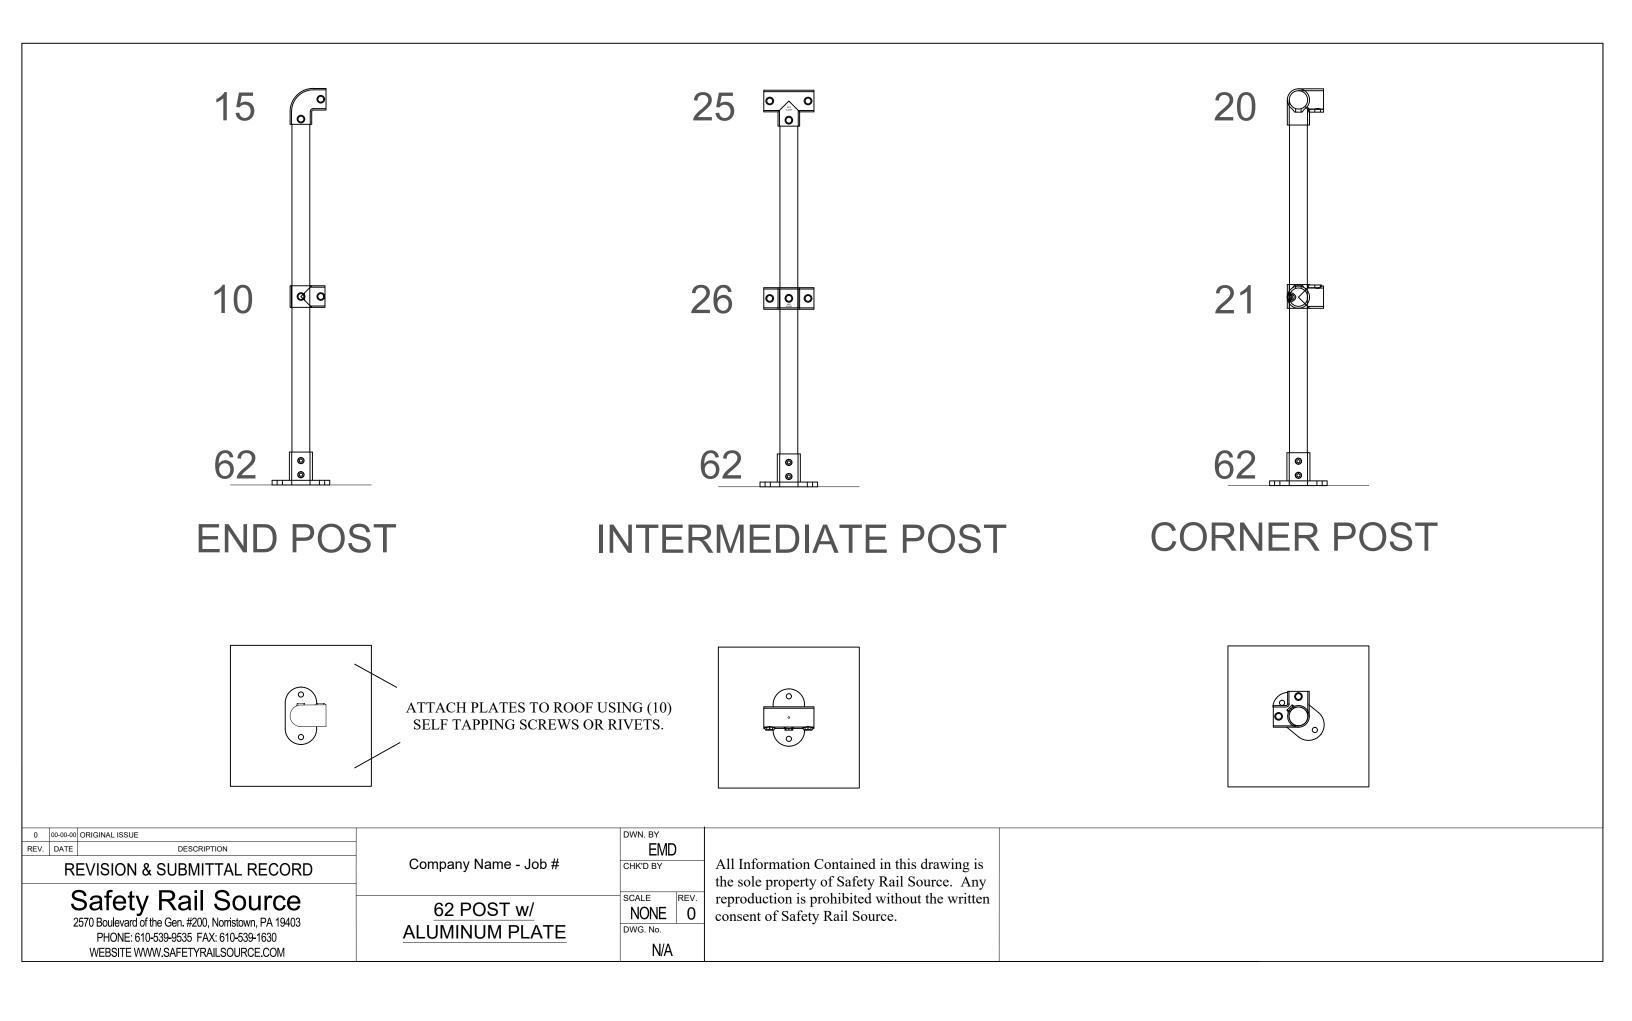

All Information Contained in this drawing is the sole property of Safety Rail Source. Any reproduction is prohibited without the written consent of Safety Rail Source.

| 0                                                                                                                                               | 00-00-00 | ORIGINAL ISSUE             |                      | DWN. BY             |      |
|-------------------------------------------------------------------------------------------------------------------------------------------------|----------|----------------------------|----------------------|---------------------|------|
| REV.                                                                                                                                            | DATE     | DESCRIPTION                |                      | EMD                 | )    |
| REVISION & SUBMITTAL RECORD                                                                                                                     |          | EVISION & SUBMITTAL RECORD | Company Name - Job # | CHK'D BY            |      |
| Safety Rail Source 2570 Boulevard of the Gen. #200, Norristown, PA 19403 PHONE: 610-539-9535 FAX: 610-539-1630 WEBSITE WWW.SAFETYRAILSOURCE.COM |          |                            | LAYOUT 2             | SCALE NONE DWG. No. | REV. |
|                                                                                                                                                 |          |                            |                      | N/A                 | 1    |