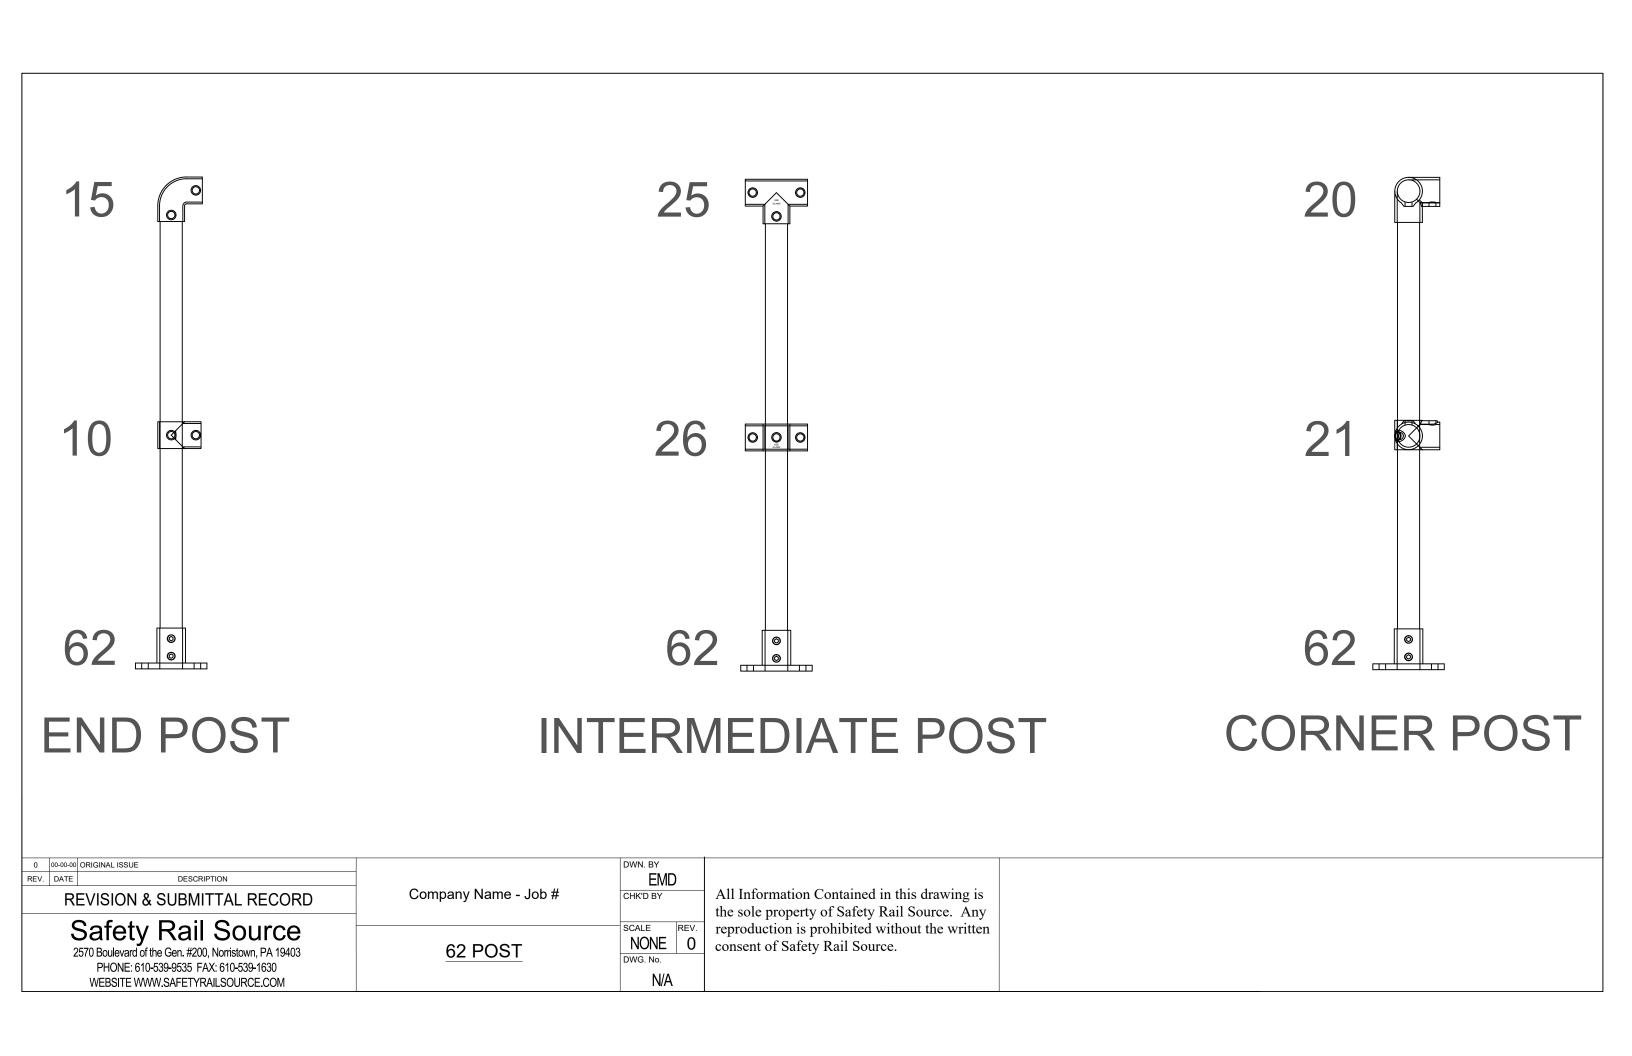

| 0                                                                        | 00-00-00 | ORIGINAL ISSUE |                      | DWN. BY                   |      |  |
|--------------------------------------------------------------------------|----------|----------------|----------------------|---------------------------|------|--|
| REV.                                                                     | DATE     | DESCRIPTION    |                      | EMD                       |      |  |
| REVISION & SUBMITTAL RECORD                                              |          |                | Company Name - Job # | CHK'D BY                  |      |  |
| Safety Rail Source 2570 Boulevard of the Gen. #200, Norristown, PA 19403 |          |                | LAYOUT 1             | SCALE<br>NONE<br>DWG. No. | REV. |  |
| WEBSITE WWW.SAFETYRAILSOURCE.COM                                         |          |                |                      | N/A                       |      |  |