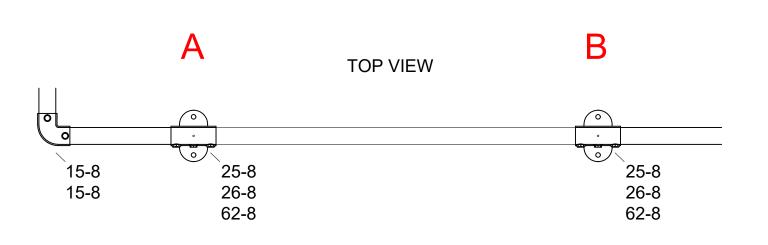

| 0                                                                                                              | 00-00-00 | ORIGINAL ISSUE                   |                      | DWN. BY                    |  |
|----------------------------------------------------------------------------------------------------------------|----------|----------------------------------|----------------------|----------------------------|--|
| REV.                                                                                                           | DATE     | DESCRIPTION                      |                      | EMD                        |  |
| REVISION & SUBMITTAL RECORD                                                                                    |          | EVISION & SUBMITTAL RECORD       | Company Name - Job # | CHK'D BY                   |  |
| Safety Rail Source 2570 Boulevard of the Gen. #200, Norristown, PA 19403 PHONE: 610-539-9535 FAX: 610-539-1630 |          |                                  | LAYOUT 5             | SCALE REV. NONE 0 DWG. No. |  |
|                                                                                                                |          | WEBSITE WWW.SAFETYRAILSOURCE.COM |                      | N/A                        |  |