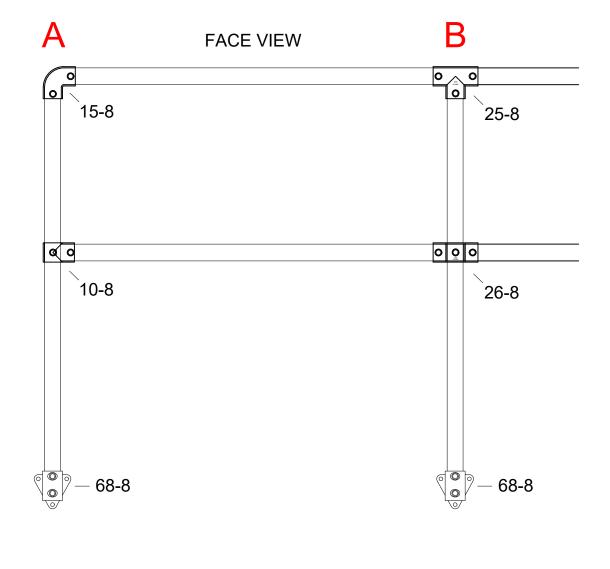

| 0                                                                                                              | 00-00-00 | ORIGINAL ISSUE                   |                      | DWN. BY                    |  |
|----------------------------------------------------------------------------------------------------------------|----------|----------------------------------|----------------------|----------------------------|--|
| REV.                                                                                                           | DATE     | DESCRIPTION                      |                      | EMD                        |  |
| REVISION & SUBMITTAL RECORD                                                                                    |          | EVISION & SUBMITTAL RECORD       | Company Name - Job # | CHK'D BY                   |  |
| Safety Rail Source 2570 Boulevard of the Gen. #200, Norristown, PA 19403 PHONE: 610-539-9535 FAX: 610-539-1630 |          |                                  | LAYOUT 5             | SCALE REV. NONE 0 DWG. No. |  |
|                                                                                                                |          | WEBSITE WWW.SAFETYRAILSOURCE.COM |                      | N/A                        |  |