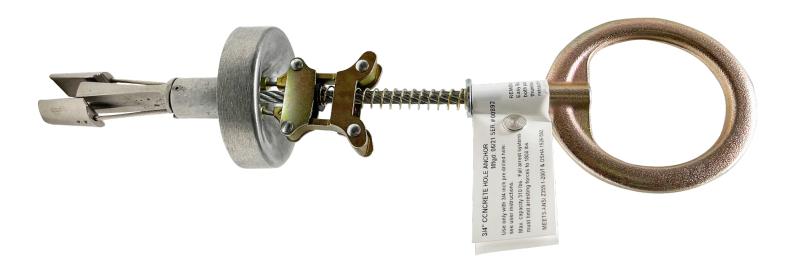

## 3/4" Reusable Concrete Wedge Anchor 5000 lbs.

Reusable Concrete Anchor 3/4" Hole. 5000 lbs. Meets OSHA 1926-502, ANSI Z359.1, ANSI A10.32.

• Anchor is capable of being installed on a concrete wall having minimum thickness of 5.9" through a predefined hole of 0.75" diameter.

• Easy to install on a concrete structure using a single hand.

MATERIAL: Cable: Galvanized steel 0.24" diameter

MINIMUM BREAKING 5000 lbs.

STRENGTH:

**CONFORM TO NORM:** Anchor is capable of being installed on concrete having minimum thickness of 5.9"

through a predefined hole of 3/4" diameter.

**WEIGHT:** 0.8 lbs. ± 0.02 lbs.