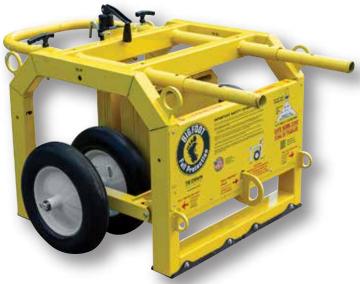

## BIGFOOT FALL PROTECTION

Part ID: 60060US

New in the Tie Down line of mobile fall arrest systems. The BIGFOOT allows those working on concrete to be tied off safely yet also providing a great deal of mobility.

- Good for one worker in arrest and two in restraint (USA)
- Non penetrating design
- · Jack feature makes mobility very easy
- · Includes rigging rings for lifting
- · Anti-slip design feature
- Premium flat free tires
- · Good for concrete, TPO, and EPDM roof material