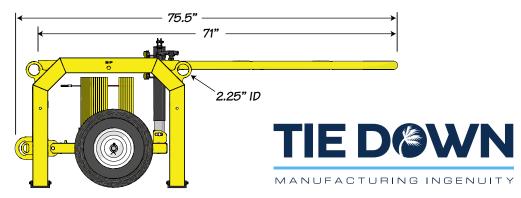

## **Bigfoot Information:**

Total Weight: 750 lbs.

Weight without Ballasts: 250 lbs.

Ballasts Weights:

(20) 15" x 18" x .375" @ 25 lbs. each Tires: (4) 6" x 15.5" with Axle Hub

Tire Size: 4.80/4.00-8"

21.65"