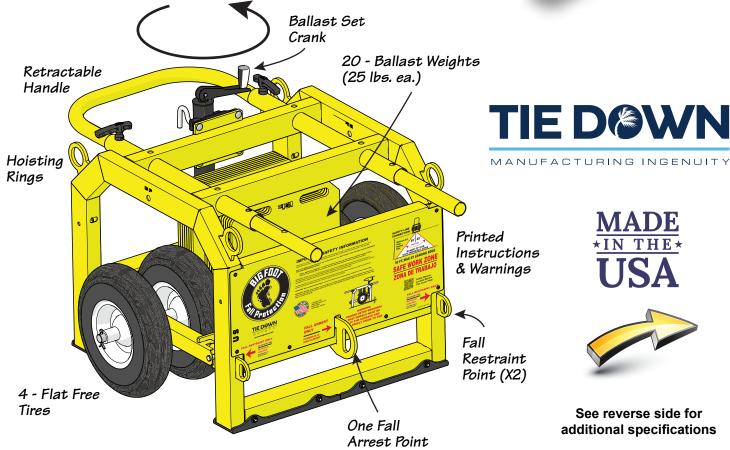

- Good for one worker in arrest and two in restraint (USA)
- Non penetrating design
- · Jack feature makes mobility very easy
- · Includes rigging rings for lifting
- · Anti-slip design feature
- Premium flat free tires
- · Good for concrete, TPO, and EPDM roof material

Total Weight: 750 lbs.

E1776 Rev. 7/1/20

## **Bigfoot Information:**

Total Weight: 750 lbs.

Weight without Ballasts: 250 lbs.

Ballasts Weights:

(20) 15" x 18" x .375" @ 25 lbs. each Tires: (4) 6" x 15.5" with Axle Hub

Tire Size: 4.80/4.00-8"

21.65"