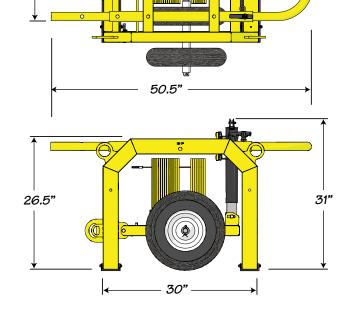

## **Bigfoot Information:**

Total Weight: 750 lbs.

Weight without Ballasts: 250 lbs.

Ballasts Weights:

(20) 15" x 18" x .375" @ 25 lbs. each Tires: (4) 6" x 15.5" with Axle Hub

Tire Size: 4.80/4.00-8"

21.65"