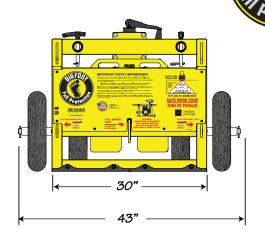

## **Bigfoot Information:**

Total Weight: 750 lbs.

Weight without Ballasts: 250 lbs.

Ballasts Weights:

(20) 15" x 18" x .375" @ 25 lbs. each Tires: (4) 6" x 15.5" with Axle Hub

Tire Size: 4.80/4.00-8"

21.65"