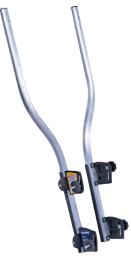

The Step-Straight Extension Ladder Walk-Thru is designed to fit most ladder profiles in the market, fully compatible with ladders from Type II to Special Duty Type IAA. The Step-Straight utilizes a dual clamping safety lock system which improves stability when accessing the handrails of the Walk-Thru. The height of the Step-Straight allows for easier compliance with the proper ladder elevation above the walking surface, which is 36".

The Step-Straight also has a wide base with non-skid rubber padding that increases the contact area on the work surface while transitioning to an elevated walking surface. The non-skid rubber padding also protects against the damaging of gutters, etc. The Step-Straight is compliant OHSA 1910 and 1926.