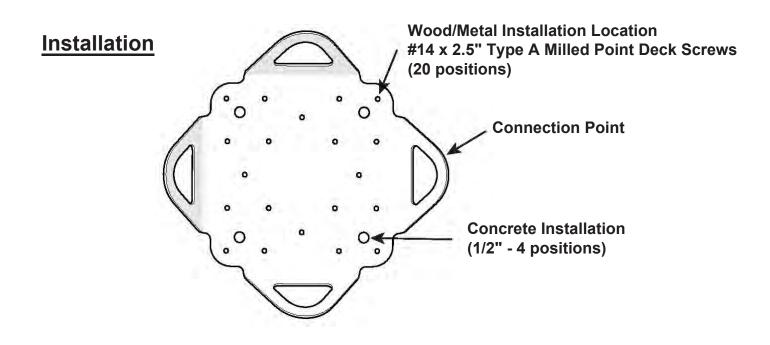

## **Features**

**Painted Anchorage Device** 

• Base: 11" x 11" Square Base thickness: 3/8"

Strength Rating: 5,000 lbs.

• Capacity: 130-420 lbs. (Worker with Tools)

**Recommend Fasteners:** 

 #14 x 2.5" Type A Milled Point Deck Screws