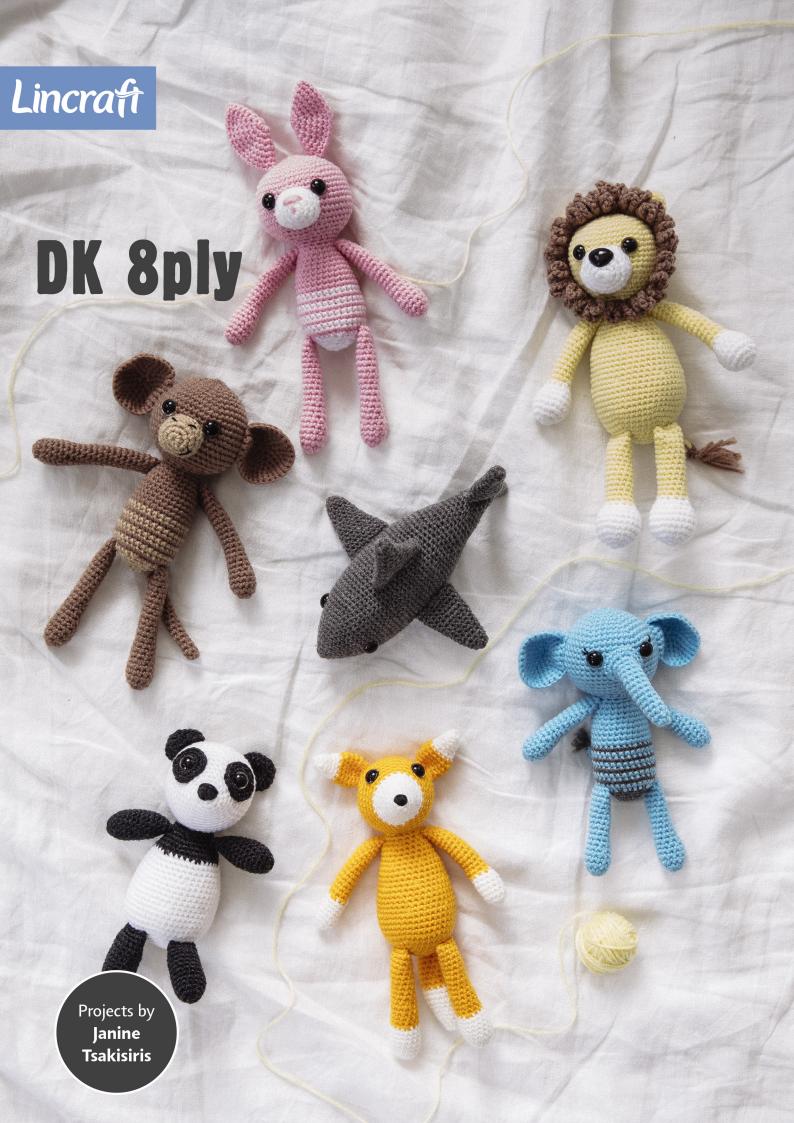

#### **MEASUREMENTS**

20 Height cm

#### YARN REQUIRED

Lincraft DK 8ply 100g balls Main Colour (MC-gold) Contrast Colour (CC-white)

#### **CROCHET HOOK**

A 3.00mm crochet hook or size needed so that no holes appear in stitches through which stuffing may show.

#### **REQUIREMENTS**

Wool needle for sewing up. 12mm safety eyes or 2 small black buttons. 30cm length of black thread to embroider nose detail. Lincraft siliconised stuffing premium soft fill. A stitch marker (optional).

#### **TENSION**

Tension is not important for this project.

#### SPECIAL ABBREVIATION

mr = magic ring (alternatively 3ch, sl st into beg ch and dc into ring).

#### HEAD (worked from tip of nose to back of head in continuous spirals)

Using 3.00mm hook and CC, work 6dc into mr. **1st round:** Inc once