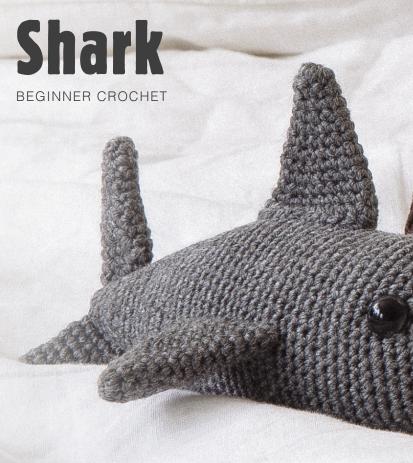

#### **MEASUREMENTS**

Length cm 16

#### YARN REQUIRED

Lincraft DK 8ply (MC-marle grey) 100g balls

#### **CROCHET HOOK**

A 3.00mm crochet hook or size needed so that no holes appear in stitches through which stuffing may show.

#### **REQUIREMENTS**

Wool needle for sewing up.

12mm safety eyes or 2 small black buttons.

Lincraft siliconised stuffing premium soft fill.

A stitch marker (optional)