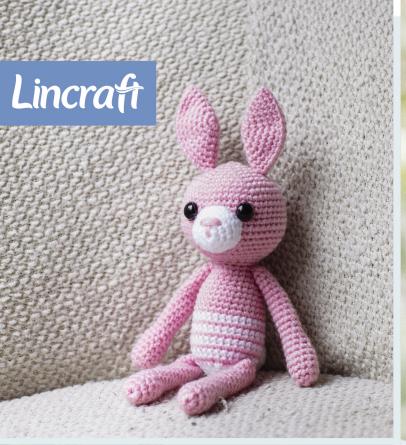

#### **MEASUREMENTS**

20 Height cm

#### YARN REQUIRED

Lincraft DK 8ply 100g balls Main Colour (MC-gold) Contrast Colour (CC-white)

#### **CROCHET HOOK**

A 3.00mm crochet hook or size needed so that no holes appear in stitches through which stuffing may show.

#### **REQUIREMENTS**

Wool needle for sewing up. 12mm safety eyes or 2 small black buttons. 30cm length of black thread to embroider nose detail. Lincraft siliconised stuffing premium soft fill. A stitch marker (optional).

#### **FINISHING**

Pinning before sewing is highly recommended.

Flatten Ears and whip stitch ends closed. Sew to top side of Head at round 18, approx 8 sts apart. Sew Head to top of Body in desired position. Add extra stuffing before sewing closed. Flatten open Arm end and whip stitch closed. Sew to sides of Body at rounds 24 to 25. Flatten open Leg end and whip stitch closed. Sew to bottom front of Body between rounds 4 and 5, approx 6 sts apart. Sew Tail centrally to lower rear of Body between rounds 5 and 6.