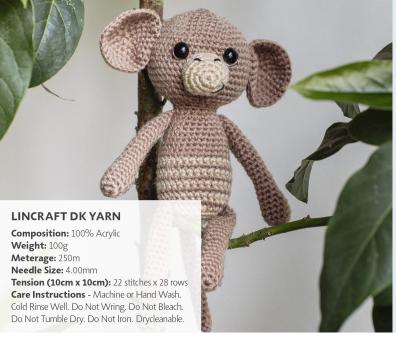

#### **MEASUREMENTS**

Height cm 17 YARN REQUIRED Lincraft DK 8ply 100g balls Main Colour (MC-white) Contrast Colour (CC-marle charcoal)

#### **CROCHET HOOK**

A 3.00mm crochet hook or size needed so that no holes appear in stitches through which stuffing may show.

#### REQUIREMENTS

Wool needle for sewing up. 12mm safety eyes or 2 small black buttons. Lincraft siliconised stuffing premium soft fill. A stitch marker (optional).

#### **FINISHING**

Pinning before sewing is highly recommended.

Flatten Ears and whip stitch end closed. Sew to top of Head between rounds 15 and 16, approx 7 sts apart. Sew Head to top of Body in desired position. Add extra stuffing before sewing closed. Flatten ends of Arms and Legs and whip stitch closed. Sew Arms to top sides of Body between rounds 24 and 25. Sew Legs to front bottom of Body between rounds 5 and 6, approx 4 sts apart. Sew in all ends.