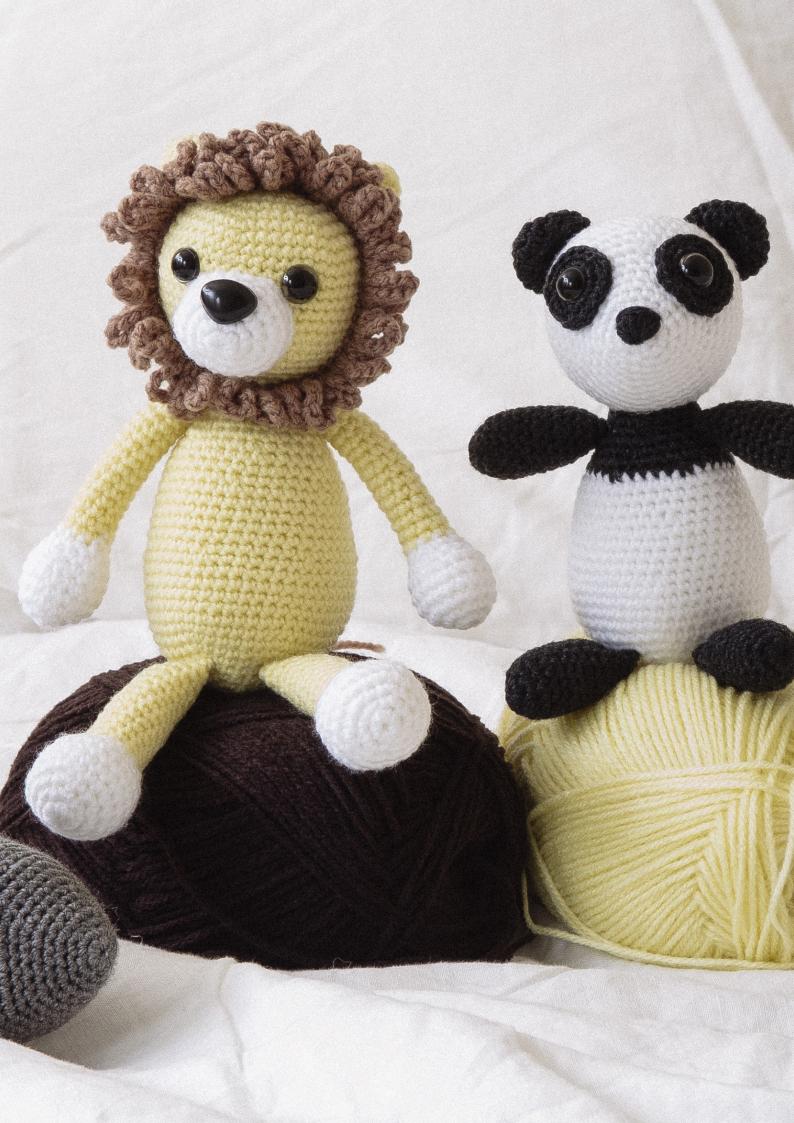

#### **MEASUREMENTS**

Height cm 17 YARN REQUIRED Lincraft DK 8ply 100g balls Main Colour (MC-white) Contrast Colour (CC-marle charcoal)

#### **CROCHET HOOK**

A 3.00mm crochet hook or size needed so that no holes appear in stitches through which stuffing may show.

#### REQUIREMENTS

Wool needle for sewing up. 12mm safety eyes or 2 small black buttons. Lincraft siliconised stuffing premium soft fill. A stitch marker (optional).

#### **MEASUREMENTS**

Lincraft DK 8ply

| Height        | cm | 22 |
|---------------|----|----|
| YARN REQUIRED |    |    |

Main Colour (MC-butter) 1st Colour (C1-white) 1 2nd Colour (C2-brown bear)

#### **CROCHET HOOK**

A 3.00mm crochet hook or size needed so that no holes appear in stitches through which stuffing may show.

100g balls

#### **REQUIREMENTS**

Wool needle for sewing up. 12mm safety eyes or 2 small black buttons. Lincraft siliconised stuffing premium soft fill. 18x13mm safety nose. A stitch marker (optional).