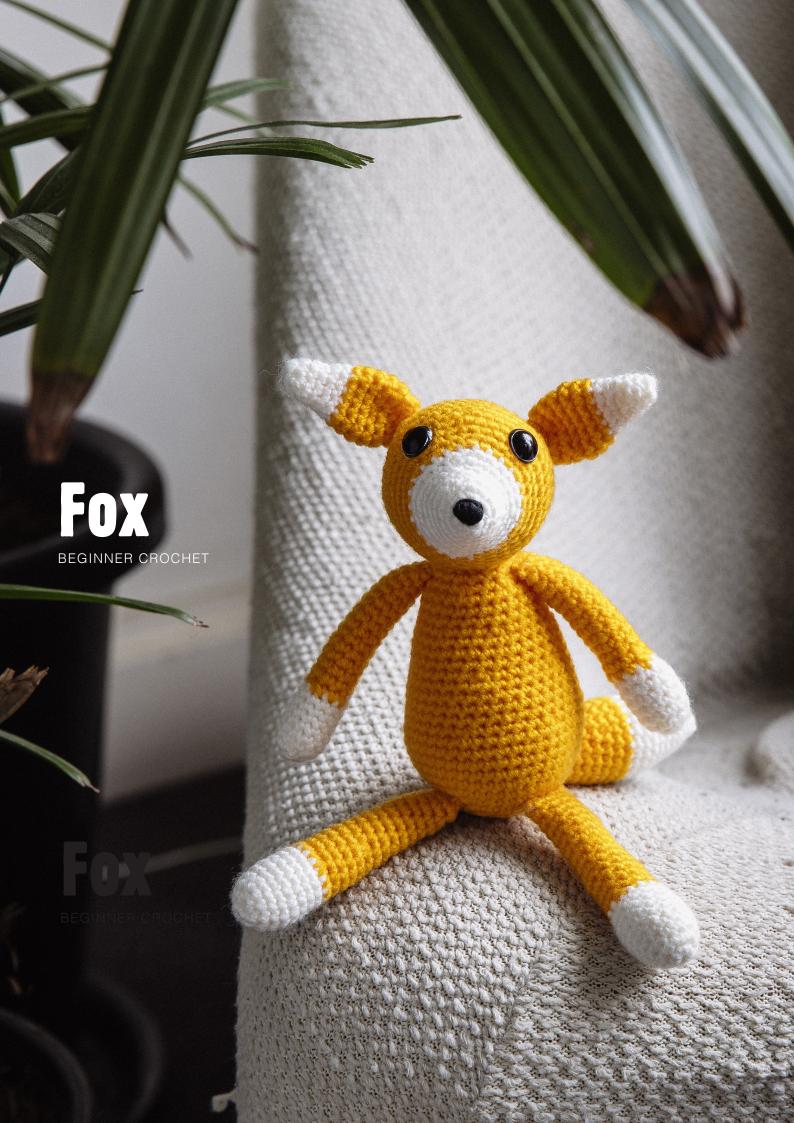

#### **MEASUREMENTS**

20 Height cm

#### YARN REQUIRED

Lincraft DK 8ply 100g balls Main Colour (MC-gold) Contrast Colour (CC-white)

#### **CROCHET HOOK**

A 3.00mm crochet hook or size needed so that no holes appear in stitches through which stuffing may show.

#### **REQUIREMENTS**

Wool needle for sewing up. 12mm safety eyes or 2 small black buttons. 30cm length of black thread to embroider nose detail. Lincraft siliconised stuffing premium soft fill. A stitch marker (optional).