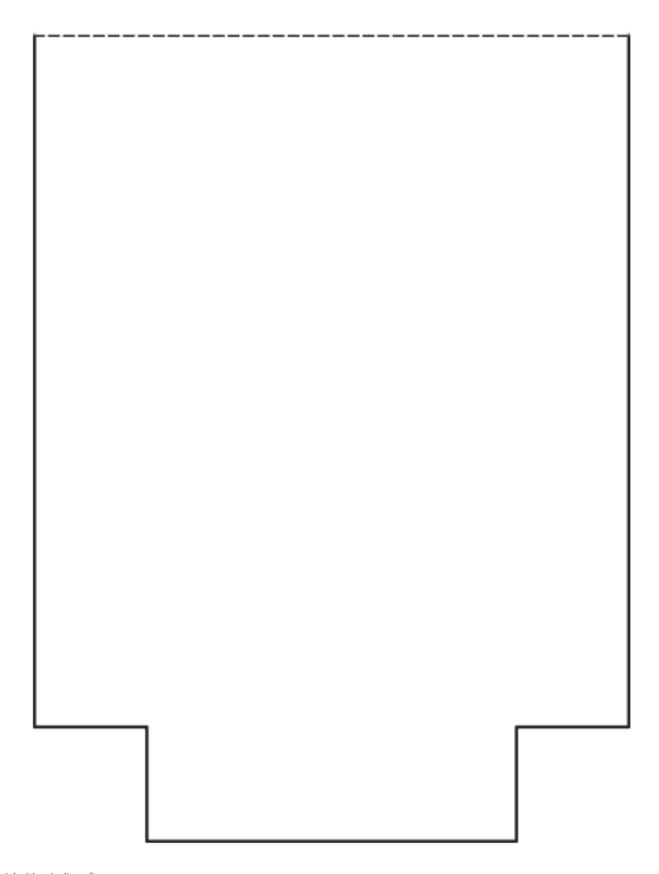

## **EQUIPMENTS**

- Template
- Sewing machine
- Fabric scissors
- Pinking shears
- Pins
- Iron / Ironing board

### **STEPS**

- 1. Use template to cut out 2 pieces of each fabric.
- 2. Adhere the interfacing to the pink lining.
- 3. Place the fabric right sides together and pin it at the top and sew. Do the same to the lining. Press the seams.
- 4. Lay both fabrics right sides together and match up the seams. Pin in place. Sew the handle of the bottle bag on both sides.
- 5. Use pinking shears to cut any bulkiness. Turn right sides out and give it a press.
- 6. With the right sides together match up the fabric together and the lining together. Tuck the handle inside, match up the seams and pin in place. Sew around the bottle bag leaving a 10cm opening. Do not sew the corners yet. Use pinking shears to cut any bulkiness.
- 7. To box the corners, match up the seams, pin them together and sew. Repeat on all corners.
- 8. Turn the right side out and sew close the opening on the lining.