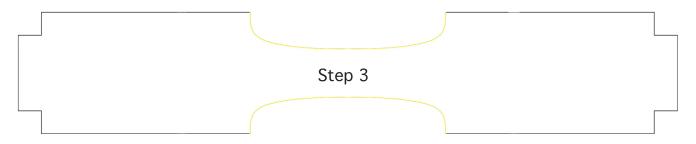

### **STEPS**

- 1. Use template to cut out 2 pieces of each fabric.
- 2. Adhere the interfacing to the pink lining.
- 3. Place the fabric right sides together and pin it at the top and sew. Do the same to the lining. Press the seams.
- 4. Lay both fabrics right sides together and match up the seams. Pin in place. Sew the handle of the bottle bag on both sides.
- 5. Use pinking shears to cut any bulkiness. Turn right sides out and give it a press.
- 6. With the right sides together match up the fabric together and the lining together. Tuck the handle inside, match up the seams and pin in place. Sew around the bottle bag leaving a 10cm opening. Do not sew the corners yet. Use pinking shears to cut any bulkiness.
- 7. To box the corners, match up the seams, pin them together and sew. Repeat on all corners.
- 8. Turn the right side out and sew close the opening on the lining.