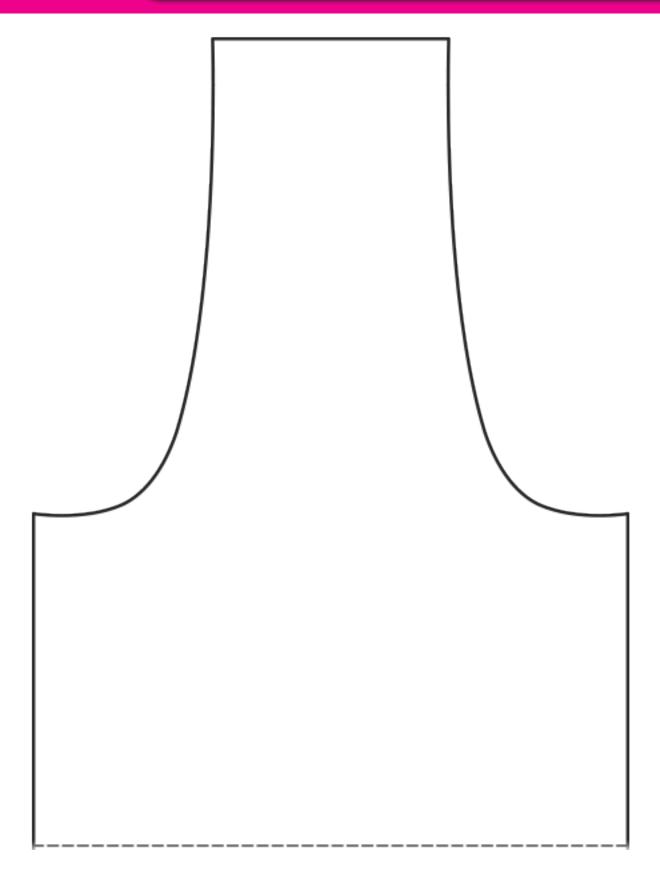

## **EQUIPMENTS**

- Template
- Sewing machine
- Fabric scissors
- Pinking shears
- Pins
- Iron / Ironing board

### **STEPS**

- 1. Use template to cut out 2 pieces of each fabric.
- 2. Adhere the interfacing to the pink lining.
- 3. Place the fabric right sides together and pin it at the top and sew. Do the same to the lining. Press the seams.
- 4. Lay both fabrics right sides together and match up the seams. Pin in place. Sew the handle of the bottle bag on both sides.
- 5. Use pinking shears to cut any bulkiness. Turn right sides out and give it a press.
- 6. With the right sides together match up the fabric together and the lining together. Tuck the handle inside, match up the seams and pin in place. Sew around the bottle bag leaving a 10cm opening. Do not sew the corners yet. Use pinking shears to cut any bulkiness.
- 7. To box the corners, match up the seams, pin them together and sew. Repeat on all corners.
- 8. Turn the right side out and sew close the opening on the lining.