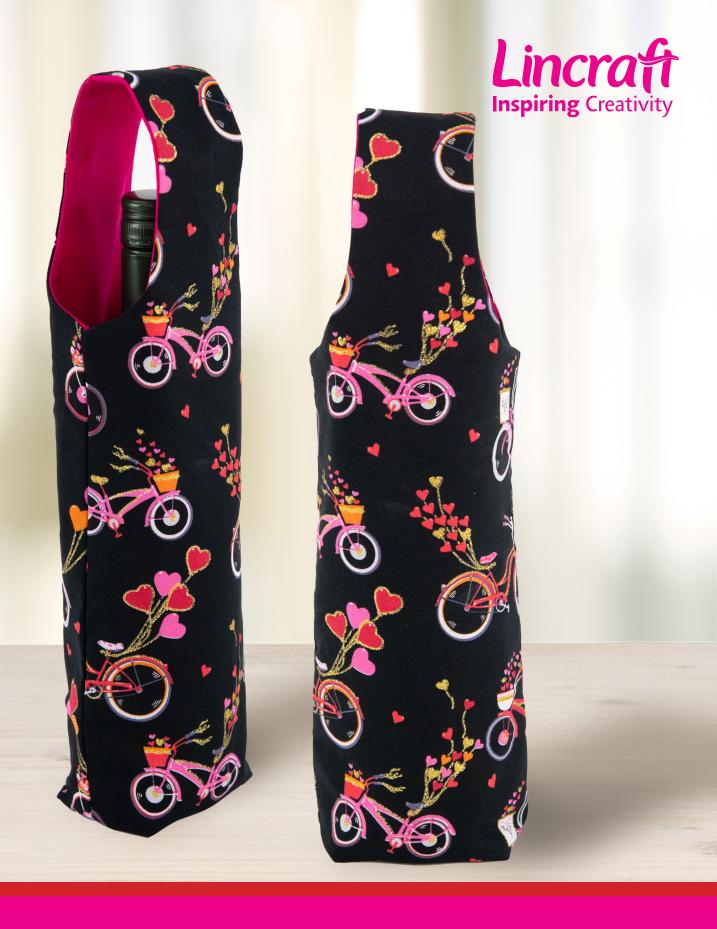

#D010

Wine Bottle Bag

# Wine Bottle Bag

### **MATERIALS**

- Printed Love Themed Quilted Fabric
- Pink Cotton Fabric
- Iron Interfacing
- Matching Thread